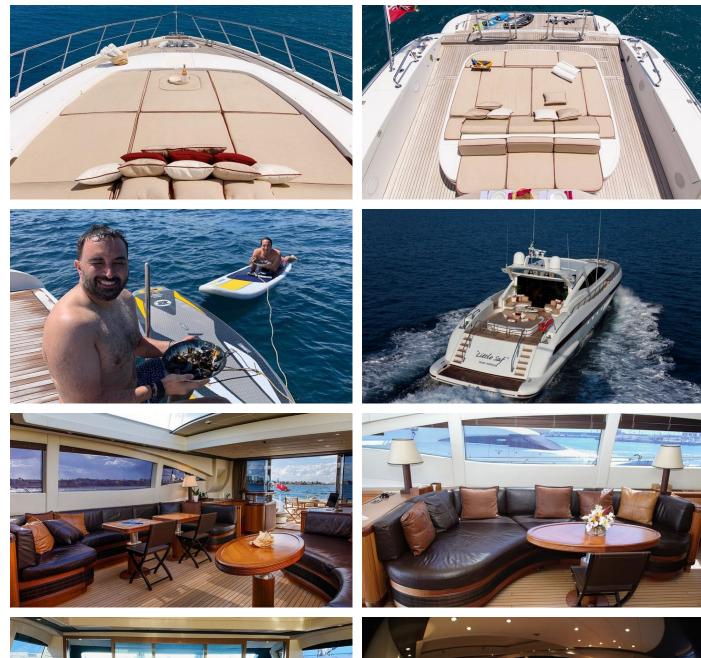

## LITTLE ZOE YACHT CHARTER

Superyacht LITTLE ZOE was built in 2005 by Overmarine. She is a 28.27m / 92'9 Mangusta 92 motor yacht with exterior design by Stefano Righini and interior styling by Overmarine . Little Zoe offers accommodation for up to 10 guests in 4 cabins with additional room for her crew of . She features a variety of amenities to ensure comfortable charter vacations, including, Bow Thruster, Crane, Sunpads & Swimming Platform. She also carries an impressive collection of toys as listed below.

## LITTLE ZOE AMENITIES & TOYS

**Bow Thruster** 

Crane

Swimming Platform

Sunpads

For a full up-to-date list of leisure facilities or amenities onboard Motor Yacht Little Zoe please contact your Yacht Charter Broker prior to booking your vacation. If there is a particular water toy that you would like, but it is not listed, then it may be possible to rent this equipment for you.