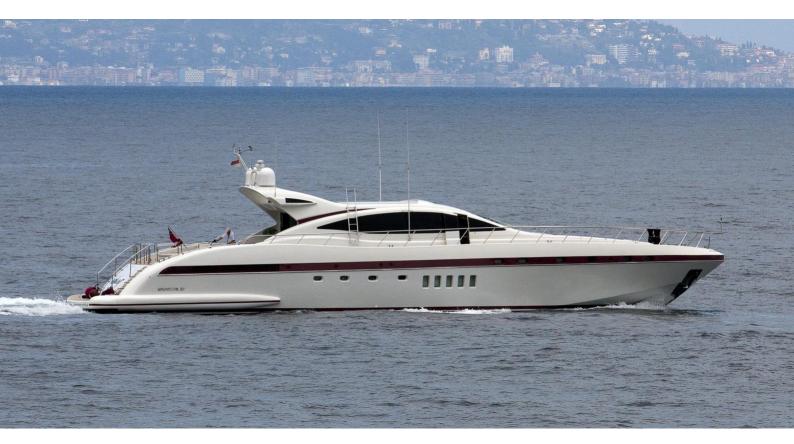

## LITTLE ZOE

Yacht Charter Details for 'Little Zoe', the 28.27m Superyacht built by Overmarine

**SPECIFICATIONS** 

**LENGTH** 28.27m / 92'9

BEAM DRAFT 6.6m / 21'8 1.82m / 6'

YEAR REFIT 2005 2020

CRUISING SPEED 25 Knots

## LITTLE ZOE YACHT CHARTER

Superyacht LITTLE ZOE was built in 2005 by Overmarine. She is a 28.27m / 92'9 Mangusta 92 motor yacht with exterior design by Stefano Righini and interior styling by Overmarine . Little Zoe offers accommodation for up to 10 guests in 4 cabins with additional room for her crew of . She features a variety of amenities to ensure comfortable charter vacations, including, Bow Thruster, Crane, Sunpads & Swimming Platform. She also carries an impressive collection of toys as listed below.