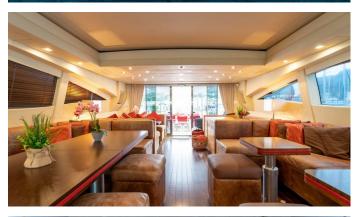

## LA DIGUE YACHT CHARTER

Superyacht LA DIGUE was built in 2007 by Overmarine. She is a 28.3m / 92'10 Mangusta 92 motor yacht with exterior design by Stefano Righini and interior styling by Overmarine . La Digue offers accommodation for up to 9 guests in 4 cabins with additional room for her crew of 3. She features a variety of amenities to ensure comfortable charter vacations. She also carries an impressive collection of toys as listed below.

## LA DIGUE AMENITIES & TOYS

Wi-Fi

Swimming Platform

Sunpads

Sauna

Air Conditioning

For a full up-to-date list of leisure facilities or amenities onboard Motor Yacht La Digue please contact your Yacht Charter Broker prior to booking your vacation. If there is a particular water toy that you would like, but it is not listed, then it may be possible to rent this equipment for you.