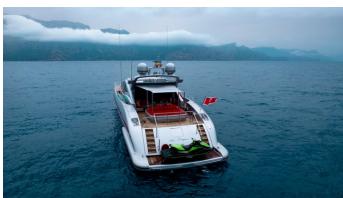

## LA DIGUE

Yacht Charter Details for 'La Digue', the 28.3m Superyacht built by Overmarine

**SPECIFICATIONS** 

**LENGTH** 28.3m / 92'10

BEAM DRAFT 6.6m / 21'8 1.74m / 5'9

YEAR REFIT 2007

CRUISING SPEED 28 Knots **ACCOMMODATION** 

## LA DIGUE YACHT CHARTER

Superyacht LA DIGUE was built in 2007 by Overmarine. She is a 28.3m / 92'10 Mangusta 92 motor yacht with exterior design by Stefano Righini and interior styling by Overmarine . La Digue offers accommodation for up to 9 guests in 4 cabins with additional room for her crew of 3. She features a variety of amenities to ensure comfortable charter vacations. She also carries an impressive collection of toys as listed below.