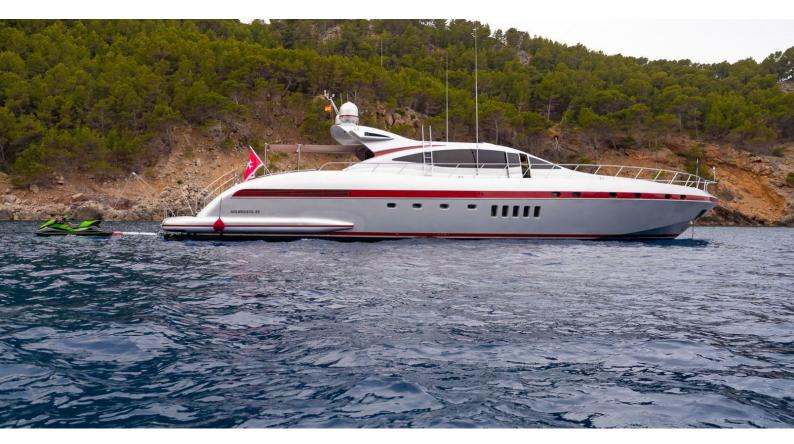

## LA DIGUE

Yacht Charter Details for 'La Digue', the 28.3m Superyacht built by Overmarine

**SPECIFICATIONS** 

**LENGTH** 28.3m / 92'10

BEAM DRAFT 6.6m / 21'8 1.74m / 5'9

YEAR REFIT 2007

CRUISING SPEED 28 Knots **ACCOMMODATION** 

## LA DIGUE YACHT CHARTER

Superyacht LA DIGUE was built in 2007 by Overmarine. She is a 28.3m / 92'10 Mangusta 92 motor yacht with exterior design by Stefano Righini and interior styling by Overmarine . La Digue offers accommodation for up to 9 guests in 4 cabins with additional room for her crew of 3. She features a variety of amenities to ensure comfortable charter vacations. She also carries an impressive collection of toys as listed below.