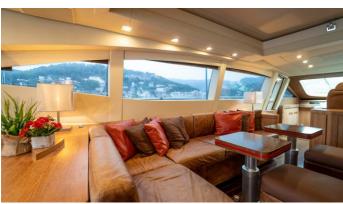

## LA DIGUE YACHT CHARTER

Superyacht LA DIGUE was built in 2007 by Overmarine. She is a 28.3m / 92'10 Mangusta 92 motor yacht with exterior design by Stefano Righini and interior styling by Overmarine . La Digue offers accommodation for up to 9 guests in 4 cabins with additional room for her crew of 3. She features a variety of amenities to ensure comfortable charter vacations. She also carries an impressive collection of toys as listed below.

## LA DIGUE AMENITIES & TOYS

Wi-Fi

Swimming Platform

Sunpads

Sauna

Air Conditioning

For a full up-to-date list of leisure facilities or amenities onboard Motor Yacht La Digue please contact your Yacht Charter Broker prior to booking your vacation. If there is a particular water toy that you would like, but it is not listed, then it may be possible to rent this equipment for you.