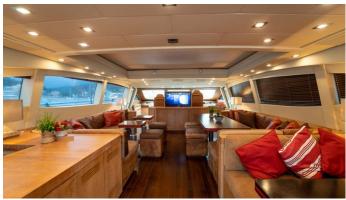

## LA DIGUE YACHT CHARTER

Superyacht LA DIGUE was built in 2007 by Overmarine. She is a 28.3m / 92'10 Mangusta 92 motor yacht with exterior design by Stefano Righini and interior styling by Overmarine . La Digue offers accommodation for up to 9 guests in 4 cabins with additional room for her crew of 3. She features a variety of amenities to ensure comfortable charter vacations. She also carries an impressive collection of toys as listed below.

## LA DIGUE AMENITIES & TOYS

Wi-Fi

Swimming Platform

Sunpads

Sauna

Air Conditioning

For a full up-to-date list of leisure facilities or amenities onboard Motor Yacht La Digue please contact your Yacht Charter Broker prior to booking your vacation. If there is a particular water toy that you would like, but it is not listed, then it may be possible to rent this equipment for you.