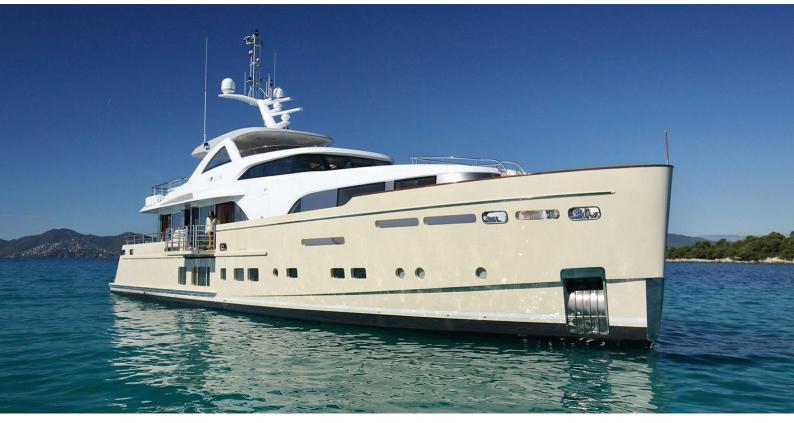

## SOLIS

Yacht Charter Details for 'Solis', the 34.01m Superyacht built by Mulder

#### SOLIS YACHT CHARTER

Superyacht SOLIS was built in 2015 by Mulder . She is a 34.01m / 111'7 Custom motor yacht with exterior design by Claydon Reeves Design Studio and interior styling by Claydon Reeves Design Studio . Solis offers accommodation for up to 8 guests in 4 cabins with additional room for her crew of 6. She features a variety of amenities to ensure comfortable charter vacations, including, Air Conditioning, Stabilizers at Anchor, Stabilisers underway, WiFi connection on board, Deck Jacuzzi & Beach Club. She also carries an impressive collection of toys as listed below.