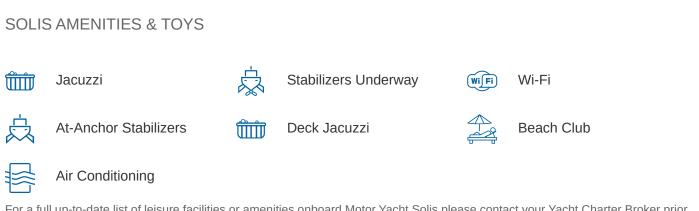

#### SOLIS YACHT CHARTER

Superyacht SOLIS was built in 2015 by Mulder . She is a 34.01m / 111'7 Custom motor yacht with exterior design by Claydon Reeves Design Studio and interior styling by Claydon Reeves Design Studio . Solis offers accommodation for up to 8 guests in 4 cabins with additional room for her crew of 6. She features a variety of amenities to ensure comfortable charter vacations, including, Air Conditioning, Stabilizers at Anchor, Stabilisers underway, WiFi connection on board, Deck Jacuzzi & Beach Club. She also carries an impressive collection of toys as listed below.

For a full up-to-date list of leisure facilities or amenities onboard Motor Yacht Solis please contact your Yacht Charter Broker prior to booking your vacation. If there is a particular water toy that you would like, but it is not listed, then it may be possible to rent this equipment for you.