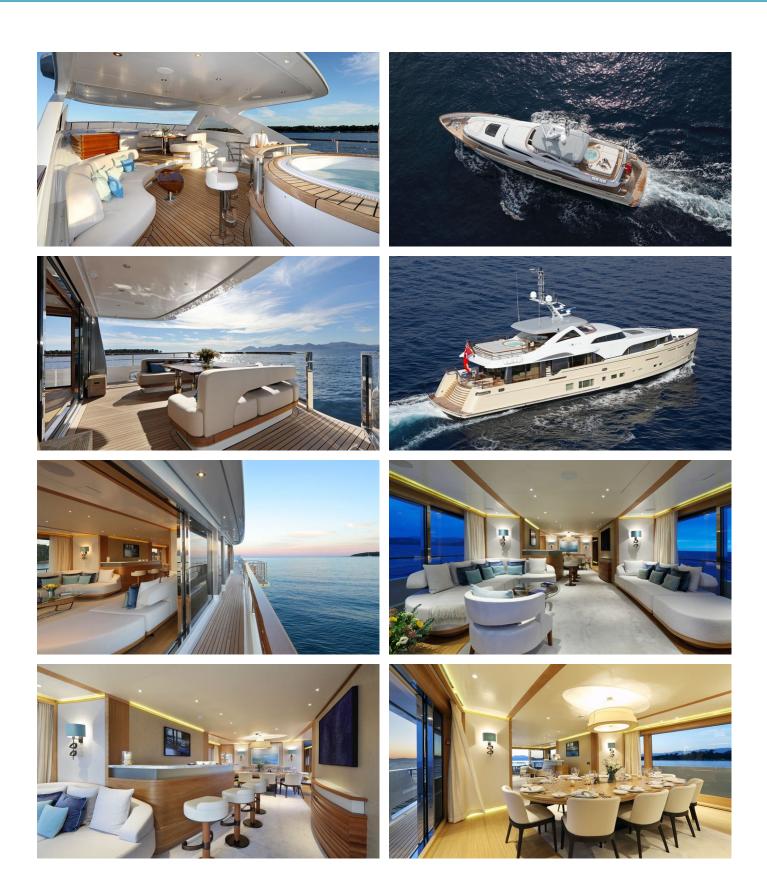

#### SOLIS YACHT CHARTER

Superyacht SOLIS was built in 2015 by Mulder . She is a 34.01m / 111'7 Custom motor yacht with exterior design by Claydon Reeves Design Studio and interior styling by Claydon Reeves Design Studio . Solis offers accommodation for up to 8 guests in 4 cabins with additional room for her crew of 6. She features a variety of amenities to ensure comfortable charter vacations, including, Air Conditioning, Stabilizers at Anchor, Stabilisers underway, WiFi connection on board, Deck Jacuzzi & Beach Club. She also carries an impressive collection of toys as listed below.