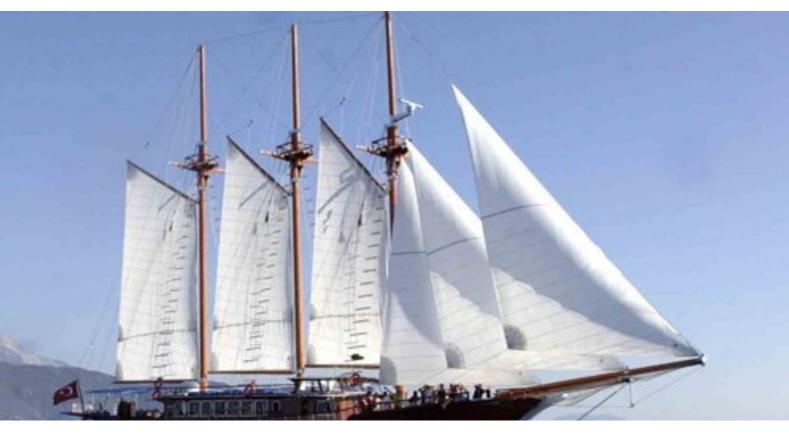

# **BAHRIYELI C**

Yacht Charter Details for 'Bahriyeli C', the 55m Superyacht built by Custom

#### BAHRIYELI C YACHT CHARTER

Superyacht BAHRIYELI C was built in 2005 by Custom. She is a 55m / 180'5 sail yacht with exterior design by . Bahriyeli C offers accommodation for up to 24 guests in 12 cabins with additional room for her crew of 6. She features a variety of amenities to ensure comfortable charter vacations. She also carries an impressive collection of toys as listed below.