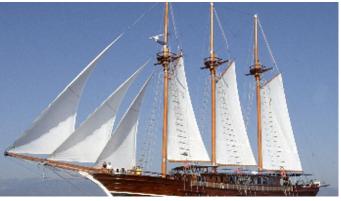

# **BAHRIYELI C**

Yacht Charter Details for 'Bahriyeli C', the 55m Superyacht built by Custom

#### BAHRIYELI C YACHT CHARTER

Superyacht BAHRIYELI C was built in 2005 by Custom. She is a 55m / 180'5 sail yacht with exterior design by . Bahriyeli C offers accommodation for up to 24 guests in 12 cabins with additional room for her crew of 6. She features a variety of amenities to ensure comfortable charter vacations. She also carries an impressive collection of toys as listed below.