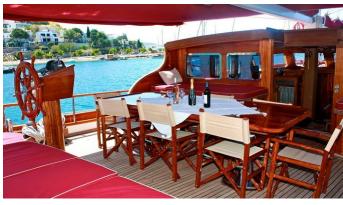

ACCOMMODATION

GUESTS CABINS CREW

8 4 3

CABIN CONFIGURATION
3 Double 1 Twin

**CHARTER RATES** 

SUMMER

from

€11,200 / week + expenses

#### IL FRATELLO YACHT CHARTER

Superyacht IL FRATELLO was built in 2002 by Custom. She is a 24m / 78'9 motor/sailer yacht with exterior design by . IL FRATELLO offers accommodation for up to 8 guests in 4 cabins with additional room for her crew of 3. She features a variety of amenities to ensure comfortable charter vacations, includingAir Conditioning. She also carries an impressive collection of toys as listed below.