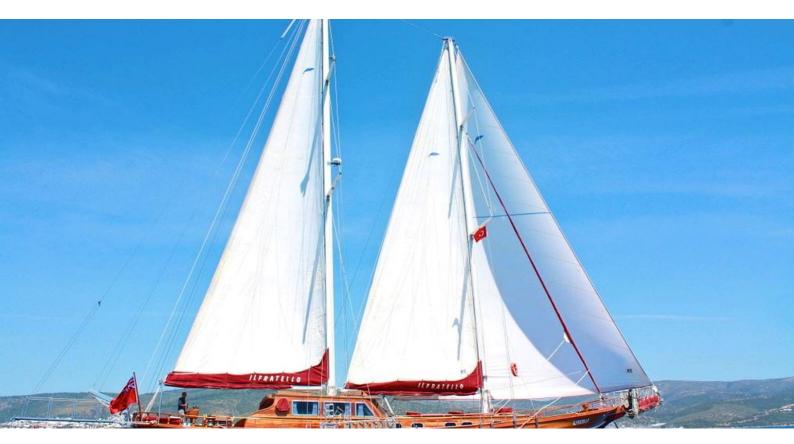

# IL FRATELLO

Yacht Charter Details for 'IL FRATELLO', the 24m Superyacht built by Custom

**SPECIFICATIONS** 

**LENGTH** 24m / 78'9

BEAM DRAFT 6.5m / 21'4 2.4m / 7'10

YEAR REFIT 2002

CRUISING SPEED 0 Knots

002

#### IL FRATELLO YACHT CHARTER

Superyacht IL FRATELLO was built in 2002 by Custom. She is a 24m / 78'9 motor/sailer yacht with exterior design by . IL FRATELLO offers accommodation for up to 8 guests in 4 cabins with additional room for her crew of 3. She features a variety of amenities to ensure comfortable charter vacations, includingAir Conditioning. She also carries an impressive collection of toys as listed below.