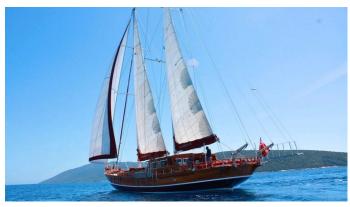

# IL FRATELLO

Yacht Charter Details for 'IL FRATELLO', the 24m Superyacht built by Custom

**SPECIFICATIONS** 

**LENGTH** 24m / 78'9

BEAM DRAFT 6.5m / 21'4 2.4m / 7'10

YEAR REFIT 2002

CRUISING SPEED 0 Knots

002

#### IL FRATELLO YACHT CHARTER

Superyacht IL FRATELLO was built in 2002 by Custom. She is a 24m / 78'9 motor/sailer yacht with exterior design by . IL FRATELLO offers accommodation for up to 8 guests in 4 cabins with additional room for her crew of 3. She features a variety of amenities to ensure comfortable charter vacations, includingAir Conditioning. She also carries an impressive collection of toys as listed below.