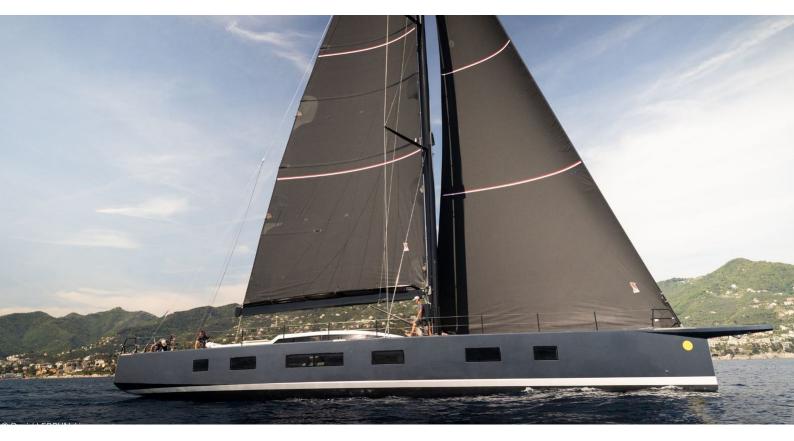

# **LUCE GUIDA**

Yacht Charter Details for 'Luce Guida', the 23.6m Superyacht built by Vismara Marine

**SPECIFICATIONS** 

LENGTH 23.6m / 77'5

BEAM DRAFT 5.6m / 18'4 3.6m / 11'10

YEAR REFIT 2011 2021

CRUISING SPEED 10 Knots

### LUCE GUIDA YACHT CHARTER

Superyacht LUCE GUIDA was built in 2011 by Vismara Marine. She is a 23.6m / 77'5 V80 sail yacht with exterior design by Vismara Marine and interior styling by LUCA DINI Design & Architecture . Luce Guida offers accommodation for up to 8 guests in 3 cabins with additional room for her crew of 2. She features a variety of amenities to ensure comfortable charter vacations. She also carries an impressive collection of toys as listed below.