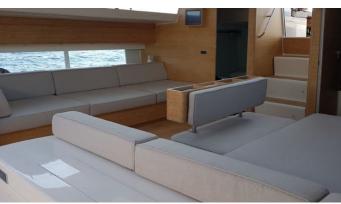

### LUCE GUIDA YACHT CHARTER

Superyacht LUCE GUIDA was built in 2011 by Vismara Marine. She is a 23.6m / 77'5 V80 sail yacht with exterior design by Vismara Marine and interior styling by LUCA DINI Design & Architecture . Luce Guida offers accommodation for up to 8 guests in 3 cabins with additional room for her crew of 2. She features a variety of amenities to ensure comfortable charter vacations. She also carries an impressive collection of toys as listed below.

## Air Conditioning

For a full up-to-date list of leisure facilities or amenities onboard Sail Yacht Luce Guida please contact your Yacht Charter Broker prior to booking your vacation. If there is a particular water toy that you would like, but it is not listed, then it may be possible to rent this equipment for you.