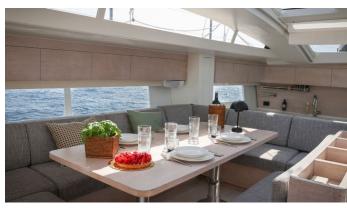

### LUCE GUIDA YACHT CHARTER

Superyacht LUCE GUIDA was built in 2011 by Vismara Marine. She is a 23.6m / 77'5 V80 sail yacht with exterior design by Vismara Marine and interior styling by LUCA DINI Design & Architecture . Luce Guida offers accommodation for up to 8 guests in 3 cabins with additional room for her crew of 2. She features a variety of amenities to ensure comfortable charter vacations. She also carries an impressive collection of toys as listed below.

## Air Conditioning

For a full up-to-date list of leisure facilities or amenities onboard Sail Yacht Luce Guida please contact your Yacht Charter Broker prior to booking your vacation. If there is a particular water toy that you would like, but it is not listed, then it may be possible to rent this equipment for you.