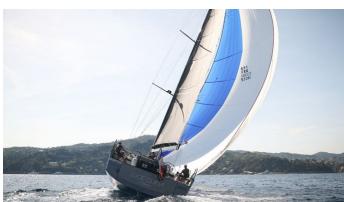

# **LUCE GUIDA**

Yacht Charter Details for 'Luce Guida', the 23.6m Superyacht built by Vismara Marine

**SPECIFICATIONS** 

LENGTH 23.6m / 77'5

BEAM DRAFT 5.6m / 18'4 3.6m / 11'10

YEAR REFIT 2011 2021

CRUISING SPEED 10 Knots

### LUCE GUIDA YACHT CHARTER

Superyacht LUCE GUIDA was built in 2011 by Vismara Marine. She is a 23.6m / 77'5 V80 sail yacht with exterior design by Vismara Marine and interior styling by LUCA DINI Design & Architecture . Luce Guida offers accommodation for up to 8 guests in 3 cabins with additional room for her crew of 2. She features a variety of amenities to ensure comfortable charter vacations. She also carries an impressive collection of toys as listed below.