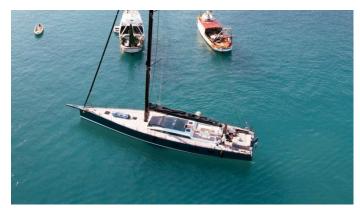

### LUCE GUIDA YACHT CHARTER

Superyacht LUCE GUIDA was built in 2011 by Vismara Marine. She is a 23.6m / 77'5 V80 sail yacht with exterior design by Vismara Marine and interior styling by LUCA DINI Design & Architecture . Luce Guida offers accommodation for up to 8 guests in 3 cabins with additional room for her crew of 2. She features a variety of amenities to ensure comfortable charter vacations. She also carries an impressive collection of toys as listed below.