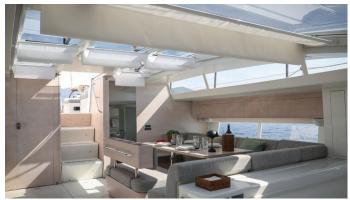

### LUCE GUIDA YACHT CHARTER

Superyacht LUCE GUIDA was built in 2011 by Vismara Marine. She is a 23.6m / 77'5 V80 sail yacht with exterior design by Vismara Marine and interior styling by LUCA DINI Design & Architecture . Luce Guida offers accommodation for up to 8 guests in 3 cabins with additional room for her crew of 2. She features a variety of amenities to ensure comfortable charter vacations. She also carries an impressive collection of toys as listed below.

## Air Conditioning

For a full up-to-date list of leisure facilities or amenities onboard Sail Yacht Luce Guida please contact your Yacht Charter Broker prior to booking your vacation. If there is a particular water toy that you would like, but it is not listed, then it may be possible to rent this equipment for you.