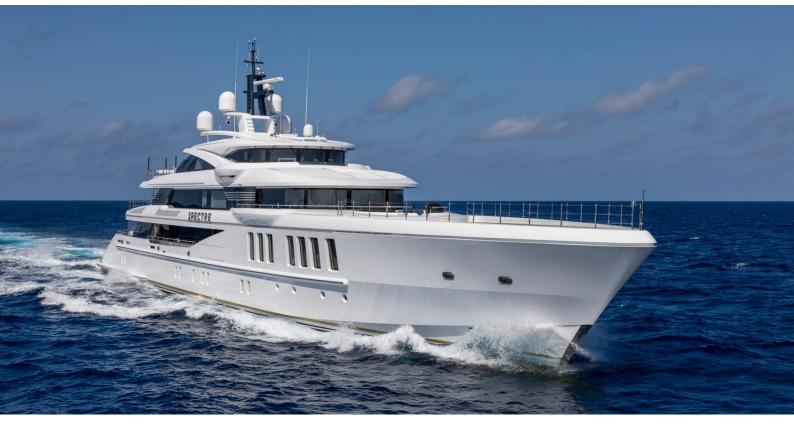

### SPECTRE

Yacht Charter Details for 'Spectre', the 69.3m Superyacht built by Benetti

#### SPECIFICATIONS

LENGTH 69.3m / 227'4

BEAM DRAFT 11.7m / 38'5 3.2m / 10'6

REFIT

**YEAR** 2018

CRUISING SPEED 15 Knots