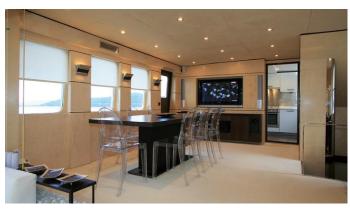

## DALI YACHT CHARTER

Superyacht DALI was built in 2010 by Custom. She is a 28m / 91'10 motor yacht with exterior design by . Dali offers accommodation for up to 8 guests in 4 cabins with additional room for her crew of 3. She features a variety of amenities to ensure comfortable charter vacations. She also carries an impressive collection of toys as listed below.