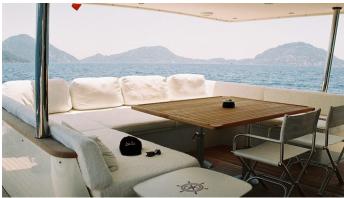

## DALI YACHT CHARTER

Superyacht DALI was built in 2010 by Custom. She is a 28m / 91'10 motor yacht with exterior design by . Dali offers accommodation for up to 8 guests in 4 cabins with additional room for her crew of 3. She features a variety of amenities to ensure comfortable charter vacations. She also carries an impressive collection of toys as listed below.

## DALI AMENITIES & TOYS

For a full up-to-date list of leisure facilities or amenities onboard Motor Yacht Dali please contact your Yacht Charter Broker prior to booking your vacation. If there is a particular water toy that you would like, but it is not listed, then it may be possible to rent this equipment for you.