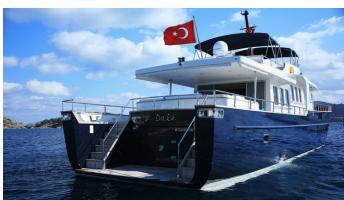

## **DALI**

Yacht Charter Details for 'Dali', the 28m Superyacht built by Custom

SPECIFICATIONS

LENGTH 28m / 91'10

BEAM DRAFT 6.14m / 20'2 1.8m / 5'11

YEAR REFIT 2010

CRUISING SPEED 11 Knots ACCOMMODATION

GUESTS CABINS CREW

## DALI YACHT CHARTER

Superyacht DALI was built in 2010 by Custom. She is a 28m / 91'10 motor yacht with exterior design by . Dali offers accommodation for up to 8 guests in 4 cabins with additional room for her crew of 3. She features a variety of amenities to ensure comfortable charter vacations. She also carries an impressive collection of toys as listed below.