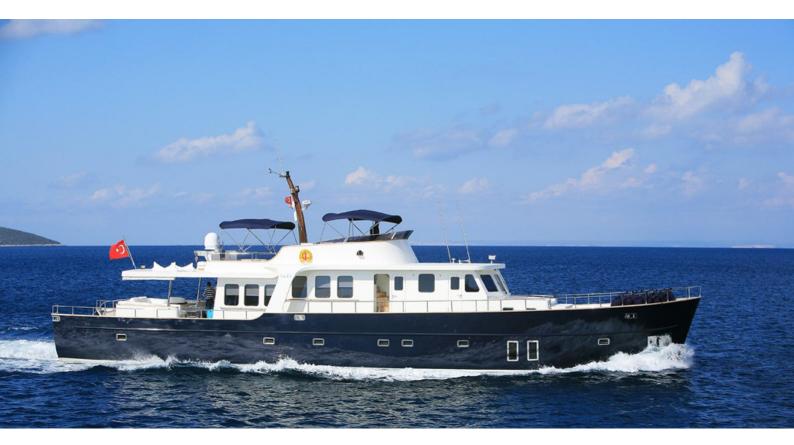

## **DALI**

Yacht Charter Details for 'Dali', the 28m Superyacht built by Custom

SPECIFICATIONS

LENGTH 28m / 91'10

BEAM DRAFT 6.14m / 20'2 1.8m / 5'11

YEAR REFIT 2010

CRUISING SPEED 11 Knots ACCOMMODATION

GUESTS CABINS CREW

## DALI YACHT CHARTER

Superyacht DALI was built in 2010 by Custom. She is a 28m / 91'10 motor yacht with exterior design by . Dali offers accommodation for up to 8 guests in 4 cabins with additional room for her crew of 3. She features a variety of amenities to ensure comfortable charter vacations. She also carries an impressive collection of toys as listed below.