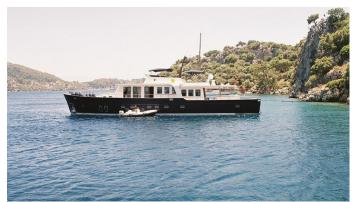

## **DALI**

Yacht Charter Details for 'Dali', the 28m Superyacht built by Custom

SPECIFICATIONS

LENGTH 28m / 91'10

BEAM DRAFT 6.14m / 20'2 1.8m / 5'11

YEAR REFIT 2010

CRUISING SPEED 11 Knots ACCOMMODATION

GUESTS CABINS CREW

## DALI YACHT CHARTER

Superyacht DALI was built in 2010 by Custom. She is a 28m / 91'10 motor yacht with exterior design by . Dali offers accommodation for up to 8 guests in 4 cabins with additional room for her crew of 3. She features a variety of amenities to ensure comfortable charter vacations. She also carries an impressive collection of toys as listed below.