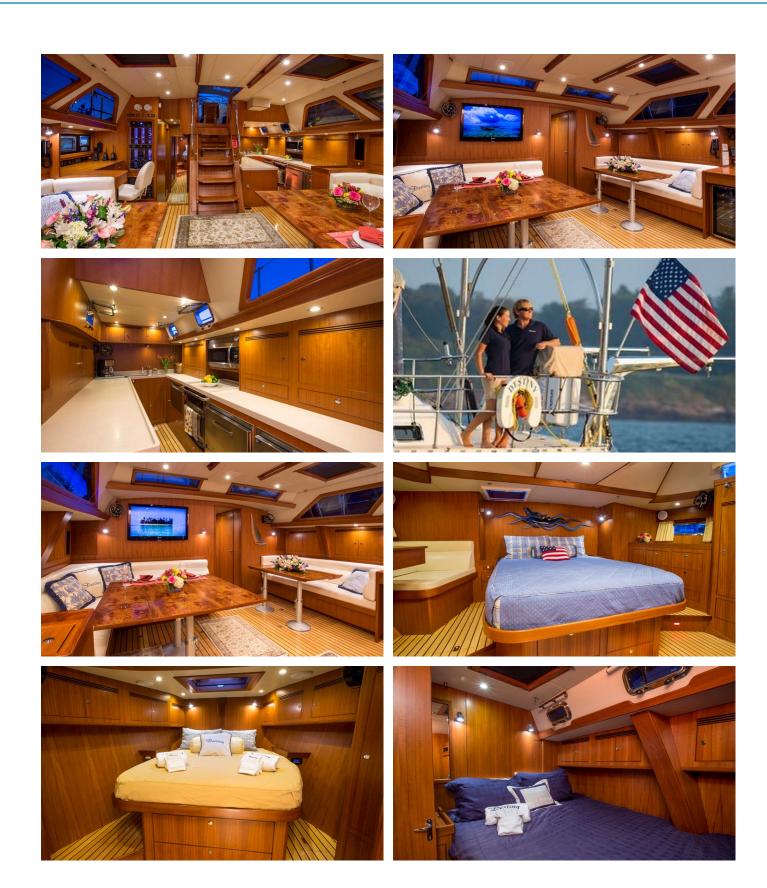

GUESTS CABINS CREW

6 3 2

CABIN CONFIGURATION

1 Master 2 Double

**CHARTER RATES** 

SUMMER

from

\$20,000 / week + expenses

### **DESTINY YACHT CHARTER**

Superyacht DESTINY was built in 2011 by Hylas. She is a 21.34m / 70' sail yacht with exterior design by . Destiny offers accommodation for up to 6 guests in 3 cabins with additional room for her crew of 2. She features a variety of amenities to ensure comfortable charter vacations, including, Air Conditioning & WiFi connection on board. She also carries an impressive collection of toys as listed below.

### **DESTINY AMENITIES & TOYS**

Wi-Fi

Air Conditioning

For a full up-to-date list of leisure facilities or amenities onboard Sail Yacht Destiny please contact your Yacht Charter Broker prior to booking your vacation. If there is a particular water toy that you would like, but it is not listed, then it may be possible to rent this equipment for you.