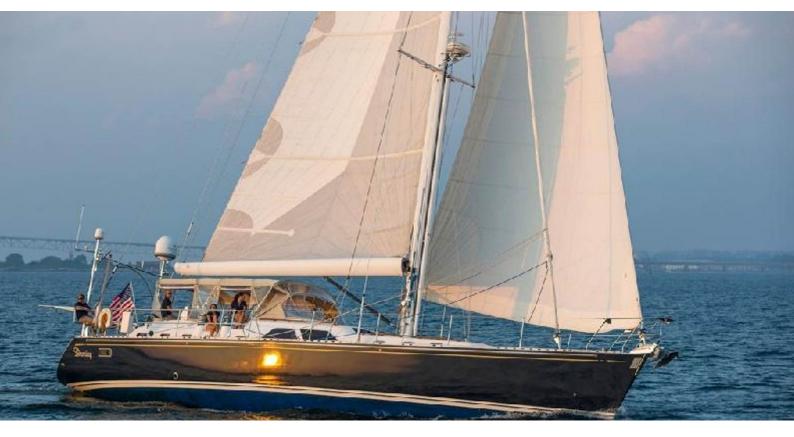

# **DESTINY**

Yacht Charter Details for 'Destiny', the 21.34m Superyacht built by Hylas

**SPECIFICATIONS** 

LENGTH 21.34m / 70'

BEAM DRAFT 5.5m / 18'1 2.1m / 6'11

YEAR REFIT 2011

CRUISING SPEED 8 Knots ACCOMMODATION

### **DESTINY YACHT CHARTER**

Superyacht DESTINY was built in 2011 by Hylas. She is a 21.34m / 70' sail yacht with exterior design by . Destiny offers accommodation for up to 6 guests in 3 cabins with additional room for her crew of 2. She features a variety of amenities to ensure comfortable charter vacations, including, Air Conditioning & WiFi connection on board. She also carries an impressive collection of toys as listed below.