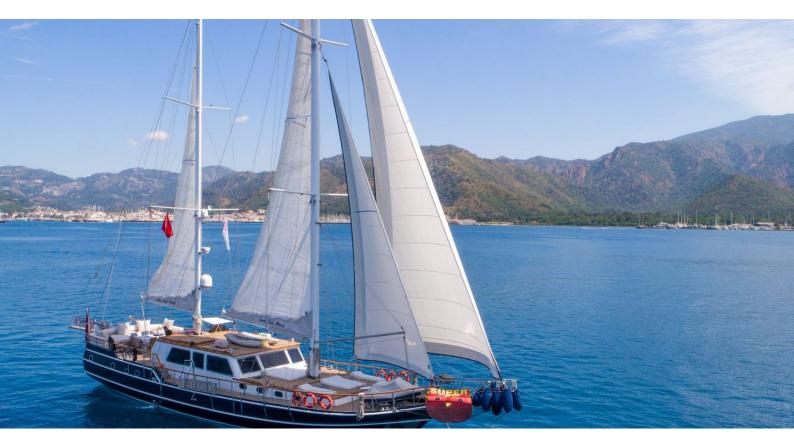

## **DEA DEL MARE**

Yacht Charter Details for 'Dea Del Mare', the 24.31m Superyacht built by Bodrum Shipyard

**SPECIFICATIONS** 

**LENGTH** 24.31m / 79'9

BEAM DRAFT 6.8m / 22'4 2.9m / 9'6

YEAR REFIT 2009 2013

## DEA DEL MARE YACHT CHARTER

Superyacht DEA DEL MARE was built in 2009 by Bodrum Shipyard. She is a 24.31m / 79'9 motor/sailer yacht with exterior design by . Dea Del Mare offers accommodation for up to 10 guests in 5 cabins with additional room for her crew of 4. She features a variety of amenities to ensure comfortable charter vacations, including, Barbeque, Air Conditioning & WiFi connection on board. She also carries an impressive collection of toys as listed below.