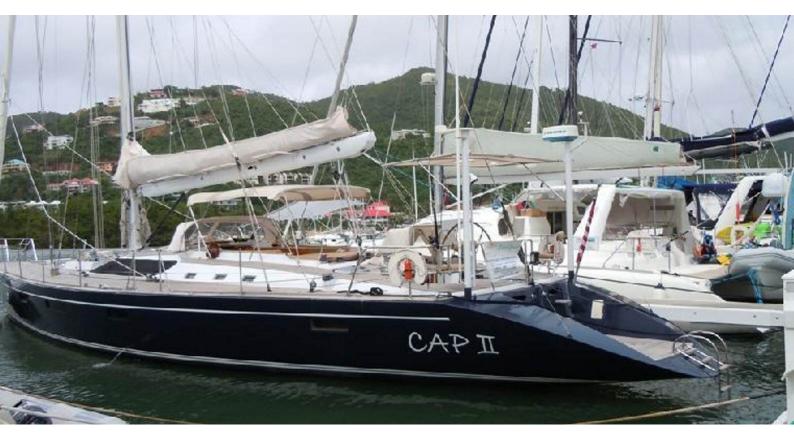

# CAP II

Yacht Charter Details for 'Cap II', the 23.2m Superyacht built by CNB

**SPECIFICATIONS** 

LENGTH 23.2m / 76'1

BEAM DRAFT 6.1m / 20' 2.5m / 8'2

YEAR REFIT 1992 2010

CRUISING SPEED 10 Knots **ACCOMMODATION** 

#### CAP II YACHT CHARTER

Superyacht CAP II was built in 1992 by CNB. She is a 23.2m / 76'1 sail yacht with exterior design by Philippe Briand . Cap II offers accommodation for up to 6 guests in 3 cabins with additional room for her crew of 2. She features a variety of amenities to ensure comfortable charter vacations, including, Air Conditioning & WiFi connection on board. She also carries an impressive collection of toys as listed below.