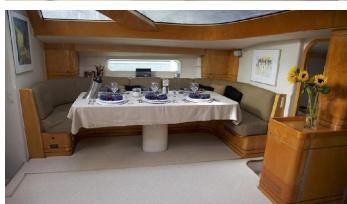

#### CAP II YACHT CHARTER

Superyacht CAP II was built in 1992 by CNB. She is a 23.2m / 76'1 sail yacht with exterior design by Philippe Briand . Cap II offers accommodation for up to 6 guests in 3 cabins with additional room for her crew of 2. She features a variety of amenities to ensure comfortable charter vacations, including, Air Conditioning & WiFi connection on board. She also carries an impressive collection of toys as listed below.