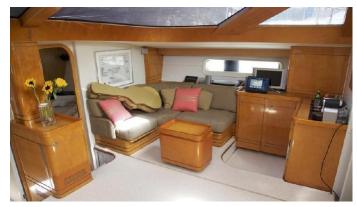

#### CAP II YACHT CHARTER

Superyacht CAP II was built in 1992 by CNB. She is a 23.2m / 76'1 sail yacht with exterior design by Philippe Briand . Cap II offers accommodation for up to 6 guests in 3 cabins with additional room for her crew of 2. She features a variety of amenities to ensure comfortable charter vacations, including, Air Conditioning & WiFi connection on board. She also carries an impressive collection of toys as listed below.