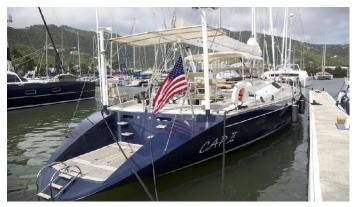

# CAP II

Yacht Charter Details for 'Cap II', the 23.2m Superyacht built by CNB

**SPECIFICATIONS** 

LENGTH 23.2m / 76'1

BEAM DRAFT 6.1m / 20' 2.5m / 8'2

YEAR REFIT 1992 2010

CRUISING SPEED 10 Knots **ACCOMMODATION** 

#### CAP II YACHT CHARTER

Superyacht CAP II was built in 1992 by CNB. She is a 23.2m / 76'1 sail yacht with exterior design by Philippe Briand . Cap II offers accommodation for up to 6 guests in 3 cabins with additional room for her crew of 2. She features a variety of amenities to ensure comfortable charter vacations, including, Air Conditioning & WiFi connection on board. She also carries an impressive collection of toys as listed below.