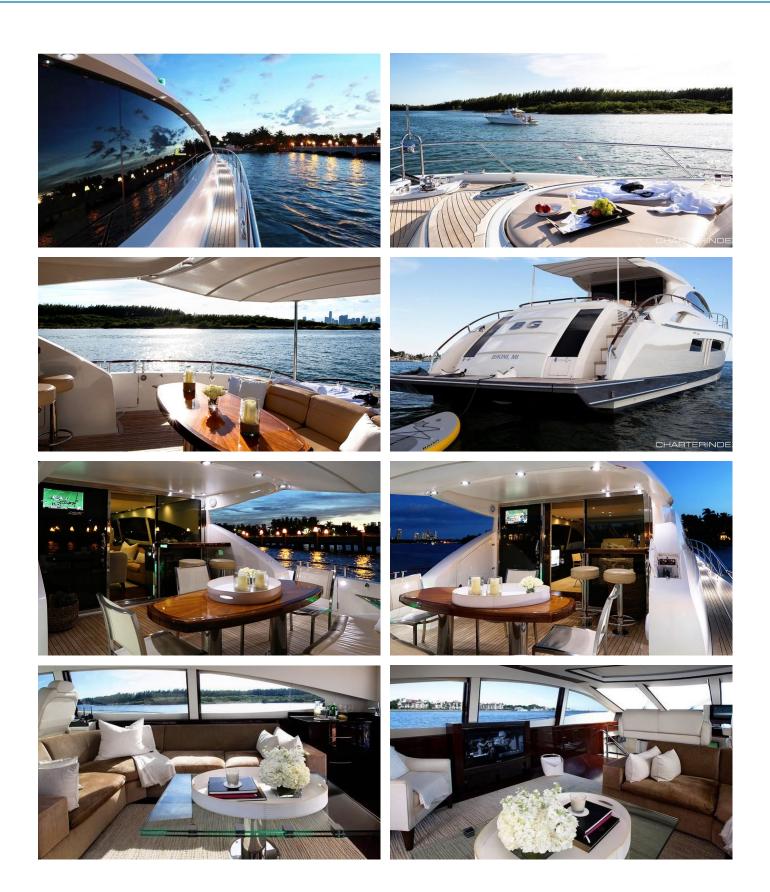

## **BG YACHT CHARTER**

Superyacht BG was built in 2009 by Lazzara. She is a 22.9m / 75'2 motor yacht with exterior design by . BG offers accommodation for up to 8 guests in 4 cabins with additional room for her crew of 2. She features a variety of amenities to ensure comfortable charter vacations, including, Barbeque, Swimming Platform, Air Conditioning, Stabilizers at Anchor, WiFi connection on board & Stabilisers underway. She also carries an impressive collection of toys as listed below.