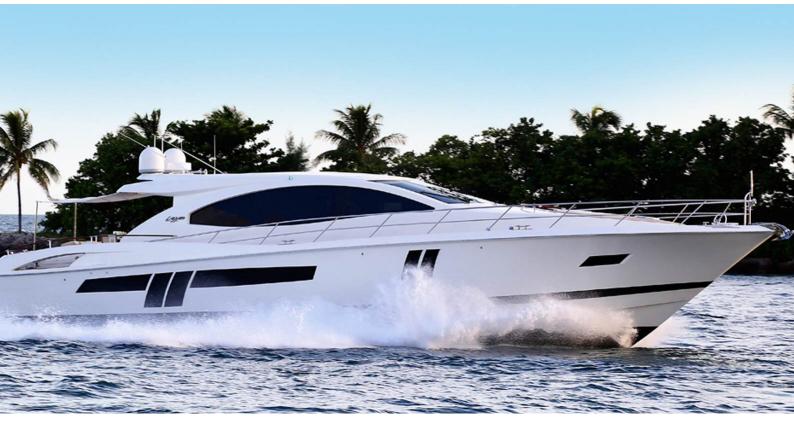

# BG

Yacht Charter Details for 'BG', the 22.9m Superyacht built by Lazzara

2

## **BG YACHT CHARTER**

Superyacht BG was built in 2009 by Lazzara. She is a 22.9m / 75'2 motor yacht with exterior design by . BG offers accommodation for up to 8 guests in 4 cabins with additional room for her crew of 2. She features a variety of amenities to ensure comfortable charter vacations, including, Barbeque, Swimming Platform, Air Conditioning, Stabilizers at Anchor, WiFi connection on board & Stabilisers underway. She also carries an impressive collection of toys as listed below.