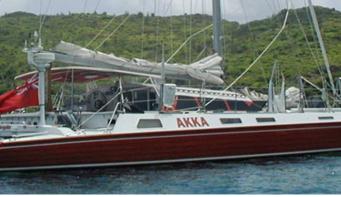

# **AKKA**

Yacht Charter Details for 'Akka', the 20.7m Superyacht built by Custom

**SPECIFICATIONS** 

LENGTH 20.7m / 67'11

BEAM DRAFT 8.5m / 27'11 1.2m / 3'11

YEAR REFIT 1992 2001

CRUISING SPEED 10 Knots

ACCOMMODATION

### AKKA YACHT CHARTER

Superyacht AKKA was built in 1992 by Custom. She is a 20.7m / 67'11 sail yacht with exterior design by . Akka offers accommodation for up to 8 guests in 4 cabins with additional room for her crew of 2. She features a variety of amenities to ensure comfortable charter vacations, including, Air Conditioning & WiFi connection on board. She also carries an impressive collection of toys as listed below.