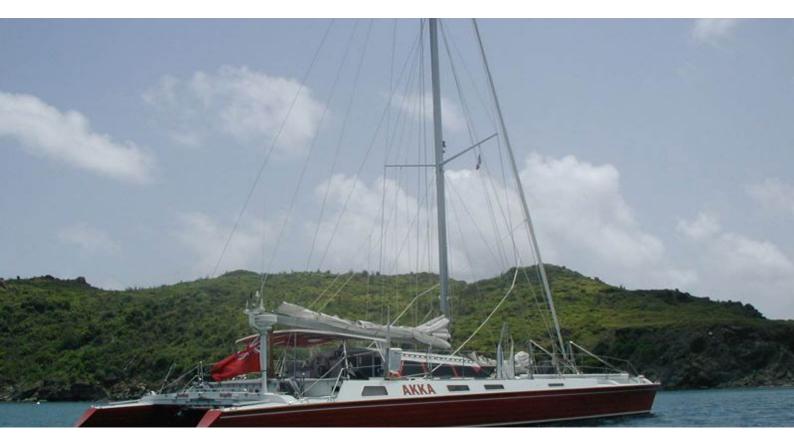

# **AKKA**

Yacht Charter Details for 'Akka', the 20.7m Superyacht built by Custom

**SPECIFICATIONS** 

LENGTH 20.7m / 67'11

BEAM DRAFT 8.5m / 27'11 1.2m / 3'11

YEAR REFIT 1992 2001

CRUISING SPEED 10 Knots

ACCOMMODATION

### AKKA YACHT CHARTER

Superyacht AKKA was built in 1992 by Custom. She is a 20.7m / 67'11 sail yacht with exterior design by . Akka offers accommodation for up to 8 guests in 4 cabins with additional room for her crew of 2. She features a variety of amenities to ensure comfortable charter vacations, including, Air Conditioning & WiFi connection on board. She also carries an impressive collection of toys as listed below.