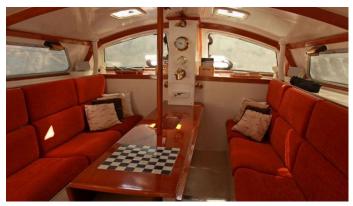

### AKKA YACHT CHARTER

Superyacht AKKA was built in 1992 by Custom. She is a 20.7m / 67'11 sail yacht with exterior design by . Akka offers accommodation for up to 8 guests in 4 cabins with additional room for her crew of 2. She features a variety of amenities to ensure comfortable charter vacations, including, Air Conditioning & WiFi connection on board. She also carries an impressive collection of toys as listed below.