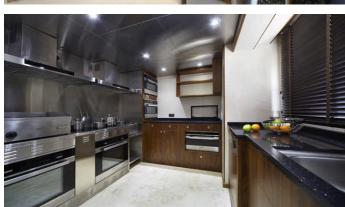

## STAR OF THE SEA YACHT CHARTER

Superyacht STAR OF THE SEA was built in 2012 by Megaway. She is a 39m / 127'11 Custom motor yacht with exterior design by Megaway . Star Of The Sea offers accommodation for up to 12 guests in 6 cabins with additional room for her crew of 8. She features a variety of amenities to ensure comfortable charter vacations. She also carries an impressive collection of toys as listed below.

## STAR OF THE SEA AMENITIES & TOYS

For a full up-to-date list of leisure facilities or amenities onboard Motor Yacht Star Of The Sea please contact your Yacht Charter Broker prior to booking your vacation. If there is a particular water toy that you would like, but it is not listed, then it may be possible to rent this equipment for you.