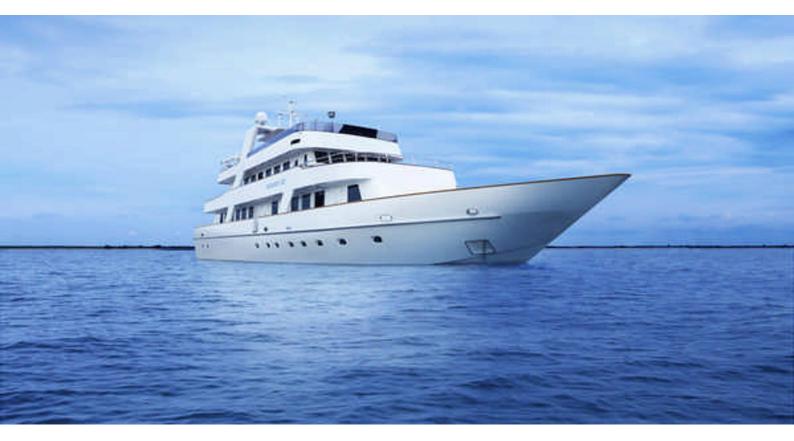

## STAR OF THE SEA

Yacht Charter Details for 'Star Of The Sea', the 39m Superyacht built by Megaway

**SPECIFICATIONS** 

LENGTH 39m / 127'11

BEAM DRAFT 8.5m / 27'11 1.7m / 5'7

YEAR REFIT 2012

CRUISING SPEED 16 Knots ACCOMMODATION

## STAR OF THE SEA YACHT CHARTER

Superyacht STAR OF THE SEA was built in 2012 by Megaway. She is a 39m / 127'11 Custom motor yacht with exterior design by Megaway . Star Of The Sea offers accommodation for up to 12 guests in 6 cabins with additional room for her crew of 8. She features a variety of amenities to ensure comfortable charter vacations. She also carries an impressive collection of toys as listed below.