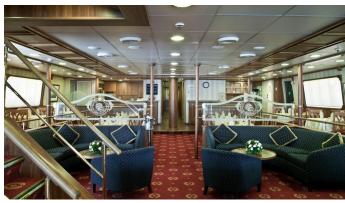

## PAN ORAMA YACHT CHARTER

Superyacht PAN ORAMA was built in 1993 by Piraeus. She is a 53m / 173'11 motor/sailer yacht with exterior design by . Pan Orama offers accommodation for up to 49 guests in 24 cabins with additional room for her crew of 18. She features a variety of amenities to ensure comfortable charter vacations. She also carries an impressive collection of toys as listed below.

## PAN ORAMA AMENITIES & TOYS

For a full up-to-date list of leisure facilities or amenities onboard Motor/Sailer Yacht Pan Orama please contact your Yacht Charter Broker prior to booking your vacation. If there is a particular water toy that you would like, but it is not listed, then it may be possible to rent this equipment for you.