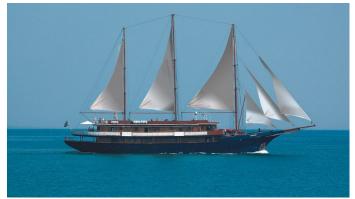

## **GALILEO**

Yacht Charter Details for 'Galileo', the 47m Superyacht built by Piraeus

**SPECIFICATIONS** 

LENGTH 47m / 154'2

**BEAM** DRAFT 2.4m / 7'10 10m / 32'10

YEAR **REFIT** 1992 2007

**CRUISING SPEED** 11 Knots

## GALILEO YACHT CHARTER

Superyacht GALILEO was built in 1992 by Piraeus. She is a 47m / 154'2 motor/sailer yacht with exterior design by . Galileo offers accommodation for up to 49 guests in 25 cabins with additional room for her crew of 18. She features a variety of amenities to ensure comfortable charter vacations. She also carries an impressive collection of toys as listed below.