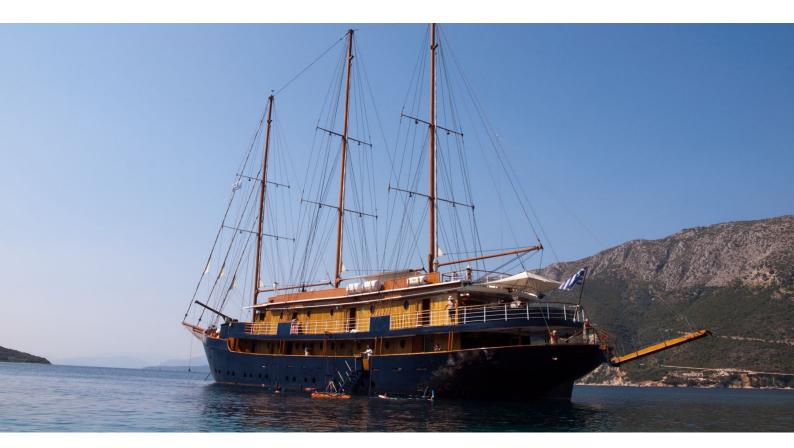

## **GALILEO**

Yacht Charter Details for 'Galileo', the 47m Superyacht built by Piraeus

**SPECIFICATIONS** 

LENGTH 47m / 154'2

**BEAM** DRAFT 2.4m / 7'10 10m / 32'10

YEAR **REFIT** 1992 2007

**CRUISING SPEED** 11 Knots

## GALILEO YACHT CHARTER

Superyacht GALILEO was built in 1992 by Piraeus. She is a 47m / 154'2 motor/sailer yacht with exterior design by . Galileo offers accommodation for up to 49 guests in 25 cabins with additional room for her crew of 18. She features a variety of amenities to ensure comfortable charter vacations. She also carries an impressive collection of toys as listed below.