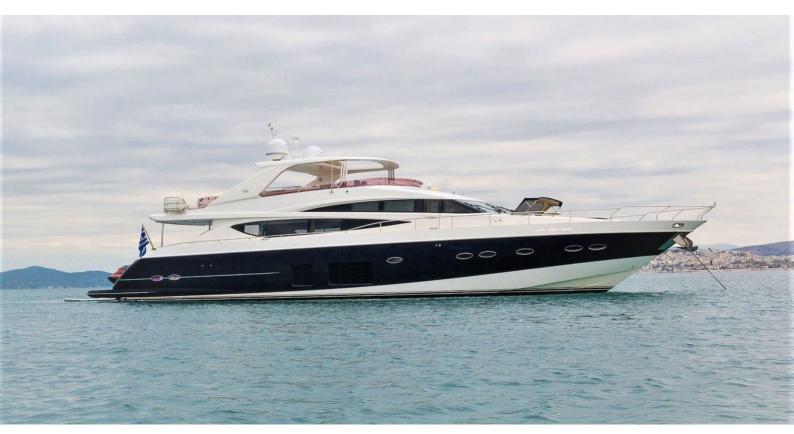

#### **4 LIFE YACHT CHARTER**

Superyacht 4 LIFE was built in 2013 by Princess. She is a 26m / 85'4 Princess 85 Motor Yacht motor yacht with exterior design by . 4 Life offers accommodation for up to 8 guests in 4 cabins with additional room for her crew of 4. She features a variety of amenities to ensure comfortable charter vacations. She also carries an impressive collection of toys as listed below.