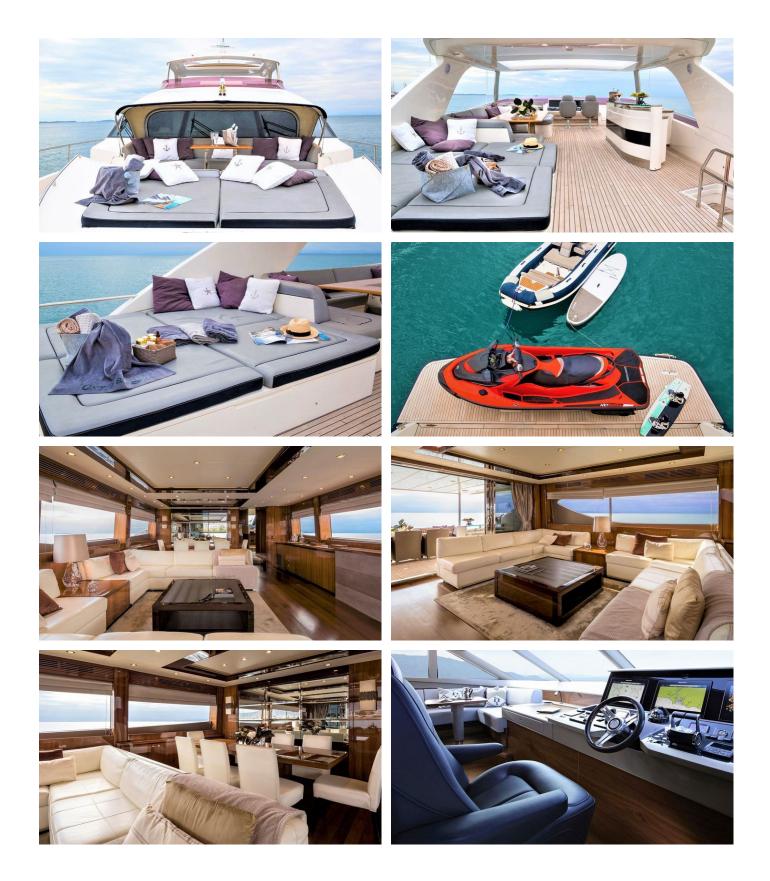

#### **4 LIFE YACHT CHARTER**

Superyacht 4 LIFE was built in 2013 by Princess. She is a 26m / 85'4 Princess 85 Motor Yacht motor yacht with exterior design by . 4 Life offers accommodation for up to 8 guests in 4 cabins with additional room for her crew of 4. She features a variety of amenities to ensure comfortable charter vacations. She also carries an impressive collection of toys as listed below.