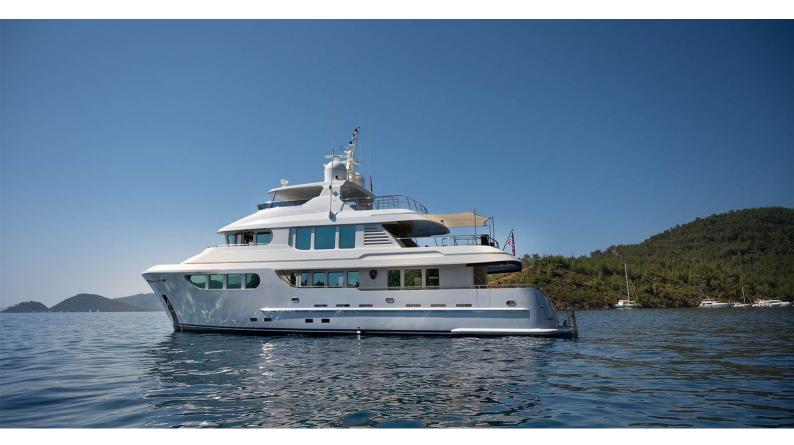

## **BANDIDO**

Yacht Charter Details for 'Bandido', the 26.21m Superyacht built by Jade Yachts

**SPECIFICATIONS** 

LENGTH 26.21m / 86'

BEAM DRAFT 7.7m / 25'3 2.5m / 8'2

YEAR REFIT 2007 2022

CRUISING SPEED 10 Knots ACCOMMODATION

GUESTS CABINS CREW

8 4 5

CABIN CONFIGURATION

1 Master 2 Double

1 Twin

NOT FOR CHARTER

This is yacht is not available for charter

FOR MORE INFORMATION: