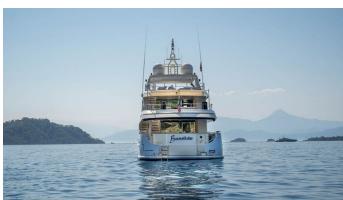

## **BANDIDO**

Yacht Charter Details for 'Bandido', the 26.21m Superyacht built by Jade Yachts

**SPECIFICATIONS** 

LENGTH 26.21m / 86'

BEAM DRAFT 7.7m / 25'3 2.5m / 8'2

YEAR REFIT 2007 2022

CRUISING SPEED 10 Knots ACCOMMODATION