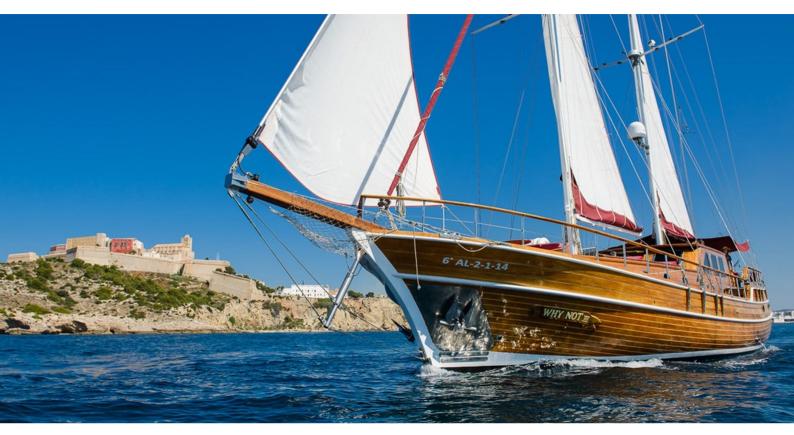

# WHY NOT III

Yacht Charter Details for 'Why Not III', the 24m Superyacht built by Pruva

#### **SPECIFICATIONS**

**LENGTH** 24m / 78'9

 BEAM
 DRAFT

 6.37m / 20'11
 2.7m / 8'10

REFIT

2016

**YEAR** 2007

**CRUISING SPEED** 7 Knots