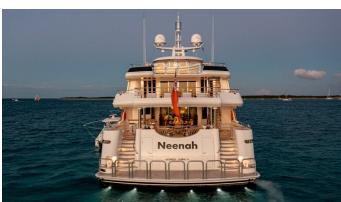

## **NEENAH**

Yacht Charter Details for 'Neenah', the 49.99m Superyacht built by Westport Yachts

**SPECIFICATIONS** 

LENGTH 49.99m / 164'

BEAM DRAFT 9.4m / 30'10 2.29m / 7'6

YEAR REFIT 2020

CRUISING SPEED

20 Knots