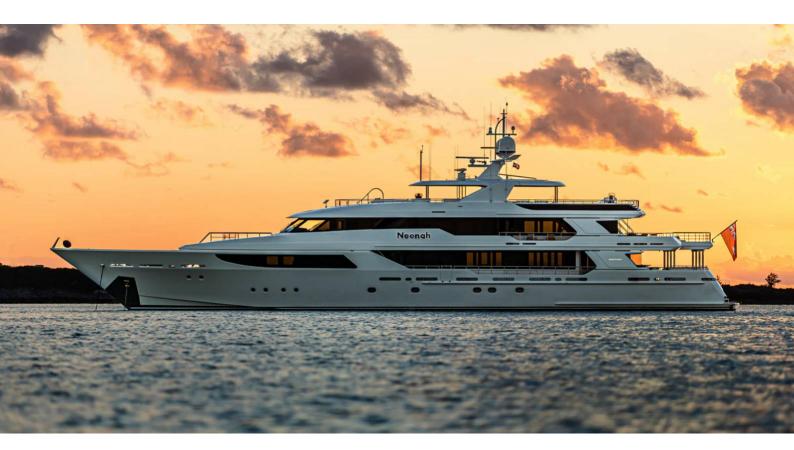

## **NEENAH**

Yacht Charter Details for 'Neenah', the 49.99m Superyacht built by Westport Yachts

**SPECIFICATIONS** 

LENGTH 49.99m / 164'

BEAM DRAFT 9.4m / 30'10 2.29m / 7'6

YEAR REFIT 2020

CRUISING SPEED

20 Knots

ACCOMMODATION

GUESTS CABINS CREW

12 6 9

CABIN CONFIGURATION

1 Master 1 VIP 3 Double 1 Twin

NOT FOR CHARTER

This is yacht is not available for charter

FOR MORE INFORMATION: