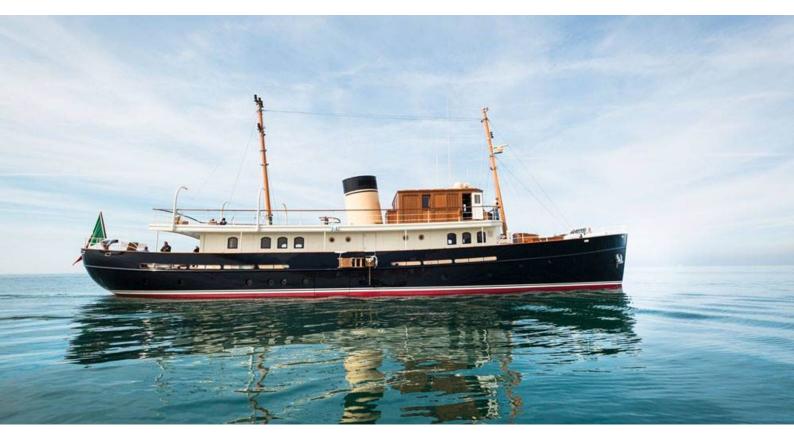

## **TARANSAY**

Yacht Charter Details for 'Taransay', the 39m Superyacht built by Rossinavi

**SPECIFICATIONS** 

LENGTH 39m / 127'11

BEAM DRAFT 7.6m / 24'11 2.5m / 8'2

YEAR REFIT 2015

CRUISING SPEED 12 Knots **ACCOMMODATION** 

## TARANSAY YACHT CHARTER

Superyacht TARANSAY was built in 2015 by Rossinavi. She is a 39m / 127'11 motor yacht with exterior design by Rossinavi and interior styling by Studio Tassin . Taransay offers accommodation for up to 10 guests in 5 cabins with additional room for her crew of 7. She features a variety of amenities to ensure comfortable charter vacations. She also carries an impressive collection of toys as listed below.