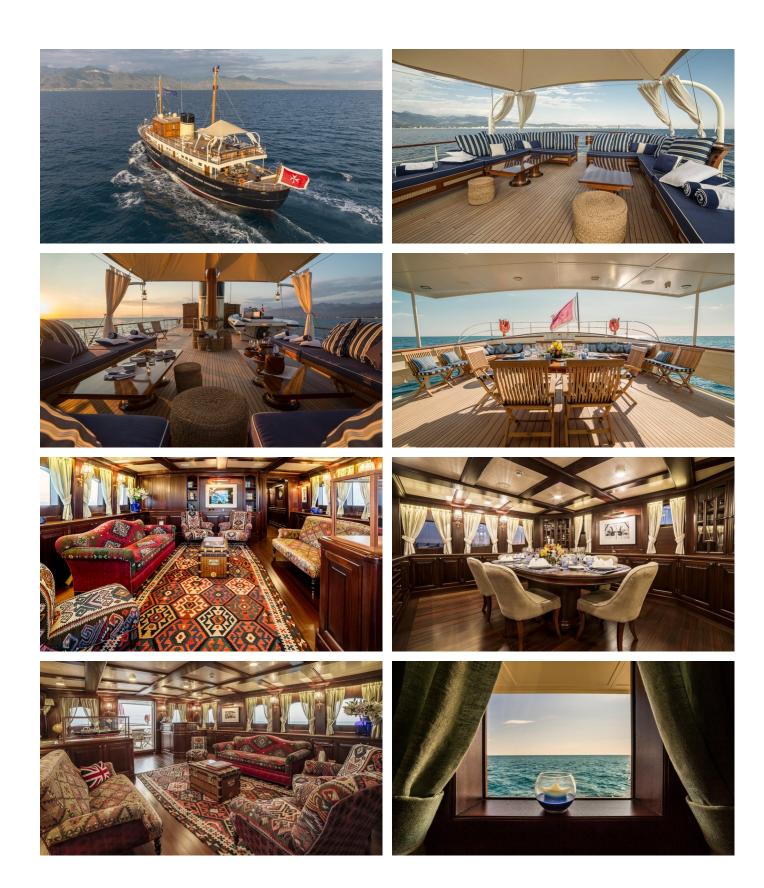

## TARANSAY YACHT CHARTER

Superyacht TARANSAY was built in 2015 by Rossinavi. She is a 39m / 127'11 motor yacht with exterior design by Rossinavi and interior styling by Studio Tassin . Taransay offers accommodation for up to 10 guests in 5 cabins with additional room for her crew of 7. She features a variety of amenities to ensure comfortable charter vacations. She also carries an impressive collection of toys as listed below.

## TARANSAY AMENITIES & TOYS

For a full up-to-date list of leisure facilities or amenities onboard Motor Yacht Taransay please contact your Yacht Charter Broker prior to booking your vacation. If there is a particular water toy that you would like, but it is not listed, then it may be possible to rent this equipment for you.