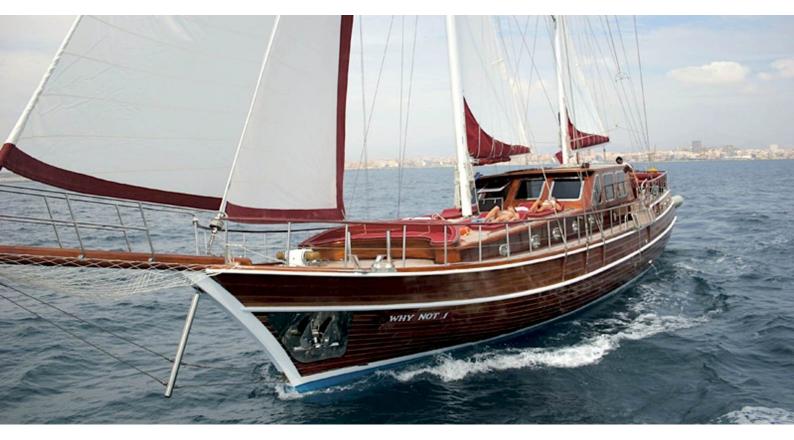

# WHY NOT I

Yacht Charter Details for 'Why Not I', the 24m Superyacht built by Bodrum Shipyard

**SPECIFICATIONS** 

**LENGTH** 24m / 78'9

BEAM DRAFT 6.3m / 20'8 2.71m / 8'11

YEAR REFIT 2006 2017

CRUISING SPEED

#### WHY NOT I YACHT CHARTER

Superyacht WHY NOT I was built in 2006 by Bodrum Shipyard. She is a 24m / 78'9 motor/sailer yacht with exterior design by . Why Not I offers accommodation for up to 8 guests in 4 cabins with additional room for her crew of 4. She features a variety of amenities to ensure comfortable charter vacations, including, Air Conditioning & WiFi connection on board. She also carries an impressive collection of toys as listed below.