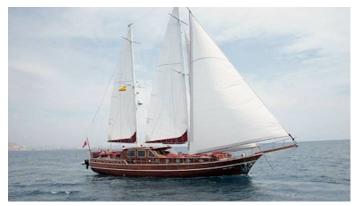

# WHY NOT I

Yacht Charter Details for 'Why Not I', the 24m Superyacht built by Bodrum Shipyard

**SPECIFICATIONS** 

**LENGTH** 24m / 78'9

BEAM DRAFT 6.3m / 20'8 2.71m / 8'11

YEAR REFIT 2006 2017

CRUISING SPEED

#### WHY NOT I YACHT CHARTER

Superyacht WHY NOT I was built in 2006 by Bodrum Shipyard. She is a 24m / 78'9 motor/sailer yacht with exterior design by . Why Not I offers accommodation for up to 8 guests in 4 cabins with additional room for her crew of 4. She features a variety of amenities to ensure comfortable charter vacations, including, Air Conditioning & WiFi connection on board. She also carries an impressive collection of toys as listed below.