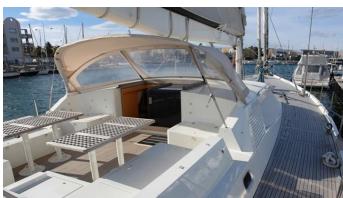

## MALIZIA EXPLORER

Yacht Charter Details for 'Malizia Explorer', the 25.99m Superyacht built by Garcia

**SPECIFICATIONS** 

LENGTH 25.99m / 85'3

BEAM DRAFT 6.85m / 22'6 4m / 13'1

YEAR REFIT 2005 2021

CRUISING SPEED 10 Knots

## MALIZIA EXPLORER YACHT CHARTER

Superyacht MALIZIA EXPLORER was built in 2005 by Garcia. She is a 25.99m / 85'3 Custom sail yacht with exterior design by Berret Racoupeau Yacht Design and interior styling by Pierre Frutschi . Malizia Explorer offers accommodation for up to 12 guests in 4 cabins with additional room for her crew of 3. She features a variety of amenities to ensure comfortable charter vacations. She also carries an impressive collection of toys as listed below.