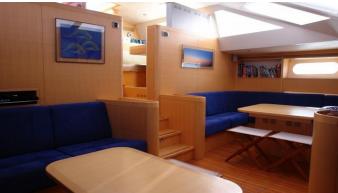

## MALIZIA EXPLORER YACHT CHARTER

Superyacht MALIZIA EXPLORER was built in 2005 by Garcia. She is a 25.99m / 85'3 Custom sail yacht with exterior design by Berret Racoupeau Yacht Design and interior styling by Pierre Frutschi . Malizia Explorer offers accommodation for up to 12 guests in 4 cabins with additional room for her crew of 3. She features a variety of amenities to ensure comfortable charter vacations. She also carries an impressive collection of toys as listed below.