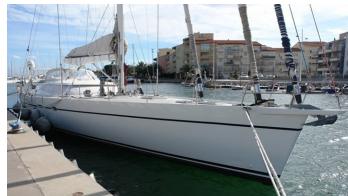

## MALIZIA EXPLORER YACHT CHARTER

Superyacht MALIZIA EXPLORER was built in 2005 by Garcia. She is a 25.99m / 85'3 Custom sail yacht with exterior design by Berret Racoupeau Yacht Design and interior styling by Pierre Frutschi . Malizia Explorer offers accommodation for up to 12 guests in 4 cabins with additional room for her crew of 3. She features a variety of amenities to ensure comfortable charter vacations. She also carries an impressive collection of toys as listed below.