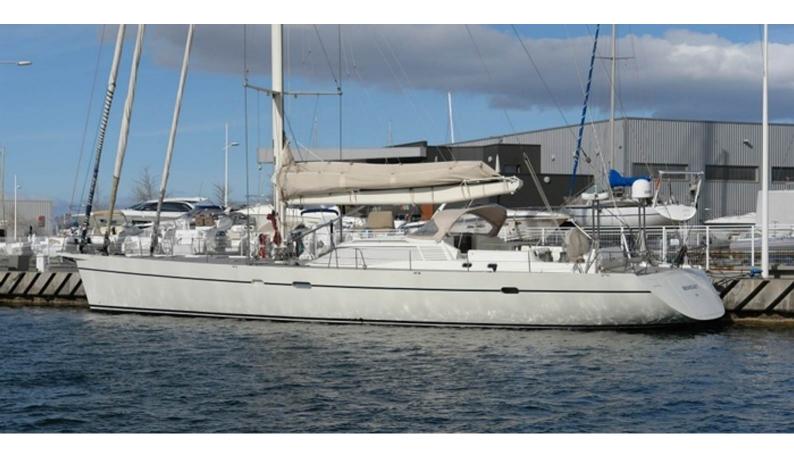

## MALIZIA EXPLORER

Yacht Charter Details for 'Malizia Explorer', the 25.99m Superyacht built by Garcia

**SPECIFICATIONS** 

LENGTH 25.99m / 85'3

BEAM DRAFT 6.85m / 22'6 4m / 13'1

YEAR REFIT 2005 2021

CRUISING SPEED 10 Knots

## MALIZIA EXPLORER YACHT CHARTER

Superyacht MALIZIA EXPLORER was built in 2005 by Garcia. She is a 25.99m / 85'3 Custom sail yacht with exterior design by Berret Racoupeau Yacht Design and interior styling by Pierre Frutschi . Malizia Explorer offers accommodation for up to 12 guests in 4 cabins with additional room for her crew of 3. She features a variety of amenities to ensure comfortable charter vacations. She also carries an impressive collection of toys as listed below.