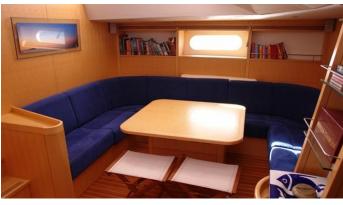

**ACCOMMODATION** 

GUESTS CABINS CREW

L2 4 3

**CABIN CONFIGURATION** 

**CHARTER RATES** 

SUMMER

from

€22,000 / week + expenses

## MALIZIA EXPLORER YACHT CHARTER

Superyacht MALIZIA EXPLORER was built in 2005 by Garcia. She is a 25.99m / 85'3 Custom sail yacht with exterior design by Berret Racoupeau Yacht Design and interior styling by Pierre Frutschi . Malizia Explorer offers accommodation for up to 12 guests in 4 cabins with additional room for her crew of 3. She features a variety of amenities to ensure comfortable charter vacations. She also carries an impressive collection of toys as listed below.