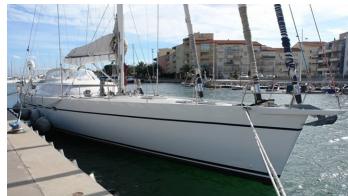

## **FANI YACHT CHARTER**

Superyacht FANI was built in 2005 by Garcia. She is a 25.99m / 85'3 Custom sail yacht with exterior design by Berret Racoupeau Yacht Design and interior styling by Pierre Frutschi . Fani offers accommodation for up to 12 guests in 4 cabins with additional room for her crew of 3. She features a variety of amenities to ensure comfortable charter vacations. She also carries an impressive collection of toys as listed below.