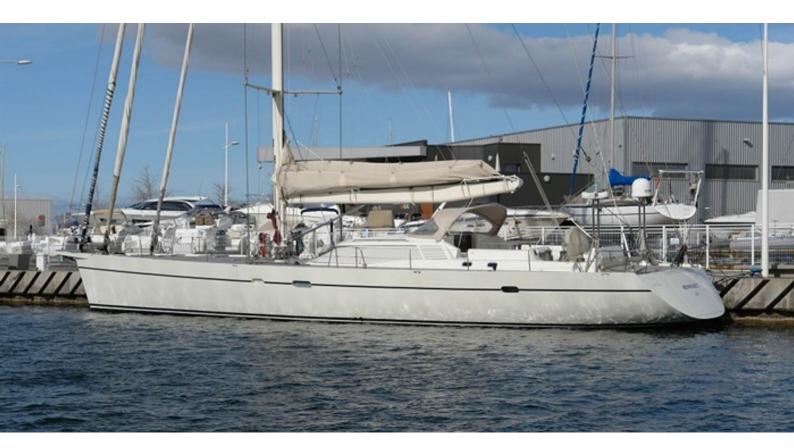

## **FANI**

Yacht Charter Details for 'Fani', the 25.99m Superyacht built by Garcia

**SPECIFICATIONS** 

LENGTH

25.99m / 85'3

BEAM

DRAFT

6.85m / 22'6

## **FANI YACHT CHARTER**

Superyacht FANI was built in 2005 by Garcia. She is a 25.99m / 85'3 Custom sail yacht with exterior design by Berret Racoupeau Yacht Design and interior styling by Pierre Frutschi . Fani offers accommodation for up to 12 guests in 4 cabins with additional room for her crew of 3. She features a variety of amenities to ensure comfortable charter vacations. She also carries an impressive collection of toys as listed below.