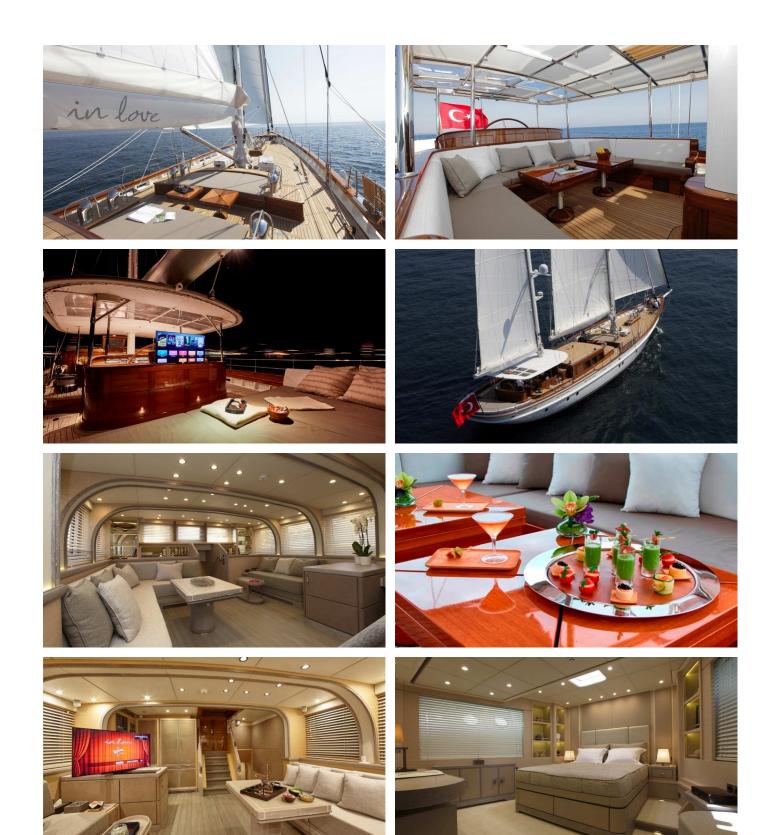

## IN LOVE YACHT CHARTER

Superyacht IN LOVE was built in 2014 by SuMarine Denizcilik. She is a 35.6m / 116'10 Custom sail yacht with exterior design by Osman Tanju Kalaycioglu and interior styling by Jean-Guy Verges . In Love offers accommodation for up to 8 guests in 4 cabins with additional room for her crew of 5. She features a variety of amenities to ensure comfortable charter vacations, including, Air Conditioning & WiFi connection on board. She also carries an impressive collection of toys as listed below.

#### IN LOVE AMENITIES & TOYS

Wi-Fi

Air Conditioning

For a full up-to-date list of leisure facilities or amenities onboard Sail Yacht In Love please contact your Yacht Charter Broker prior to booking your vacation. If there is a particular water toy that you would like, but it is not listed, then it may be possible to rent this equipment for you.