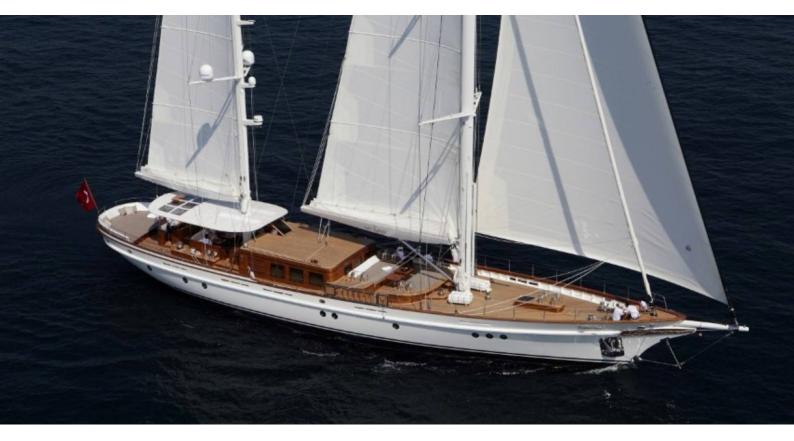

# IN LOVE

Yacht Charter Details for 'In Love', the 35.6m Superyacht built by SuMarine Denizcilik

## IN LOVE YACHT CHARTER

Superyacht IN LOVE was built in 2014 by SuMarine Denizcilik. She is a 35.6m / 116'10 Custom sail yacht with exterior design by Osman Tanju Kalaycioglu and interior styling by Jean-Guy Verges . In Love offers accommodation for up to 8 guests in 4 cabins with additional room for her crew of 5. She features a variety of amenities to ensure comfortable charter vacations, including, Air Conditioning & WiFi connection on board. She also carries an impressive collection of toys as listed below.