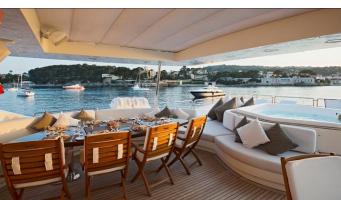

## **GRANDE YACHT CHARTER**

Superyacht GRANDE was built in 2012 by Azimut. She is a 35.51m / 116'6 Grande 116 motor yacht with exterior design by Stefano Righini . Grande offers accommodation for up to 10 guests in 5 cabins with additional room for her crew of . She features a variety of amenities to ensure comfortable charter vacations. She also carries an impressive collection of toys as listed below.

## CHARTER GRANDE

If you are interested in chartering GRANDE please contact your yacht charter broker for more information about booking a luxury charter vacation on board this Azimut superyacht .