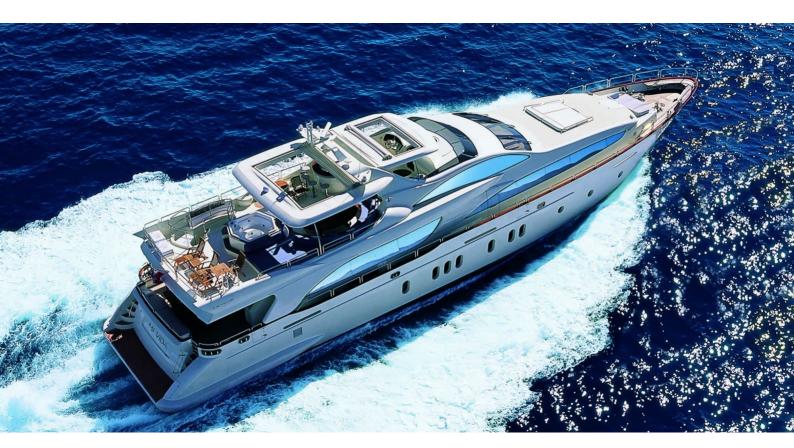

## **GRANDE**

Yacht Charter Details for 'Grande', the 35.51m Superyacht built by Azimut

**SPECIFICATIONS** 

LENGTH

35.51m / 116'6

BEAM DRAFT 7.65m / 25'1 2.29m / 7'6

YEAR **REFIT** 

2012

## **GRANDE YACHT CHARTER**

Superyacht GRANDE was built in 2012 by Azimut. She is a 35.51m / 116'6 Grande 116 motor yacht with exterior design by Stefano Righini . Grande offers accommodation for up to 10 guests in 5 cabins with additional room for her crew of . She features a variety of amenities to ensure comfortable charter vacations. She also carries an impressive collection of toys as listed below.