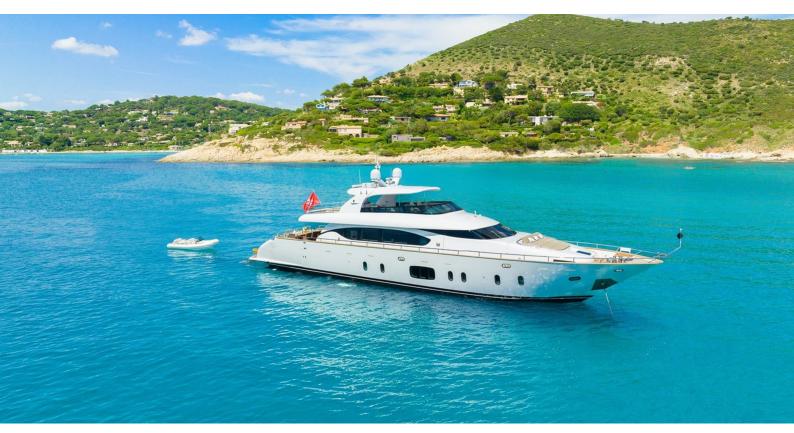

# DADDY'S DREAM 888

Yacht Charter Details for 'Daddy's Dream 888', the 28.7m Superyacht built by Maiora

4

### DADDY'S DREAM 888 YACHT CHARTER

Superyacht DADDY'S DREAM 888 was built in 2012 by Maiora. She is a 28.7m / 94'2 Maiora 29DP motor yacht with exterior design by Roberto Del Re and interior styling by Maiora . Daddy's Dream 888 offers accommodation for up to 10 guests in 4 cabins with additional room for her crew of 4. She features a variety of amenities to ensure comfortable charter vacations, including, At Anchor Stabilizers, Air Conditioning & Stabilisers underway. She also carries an impressive collection of toys as listed below.