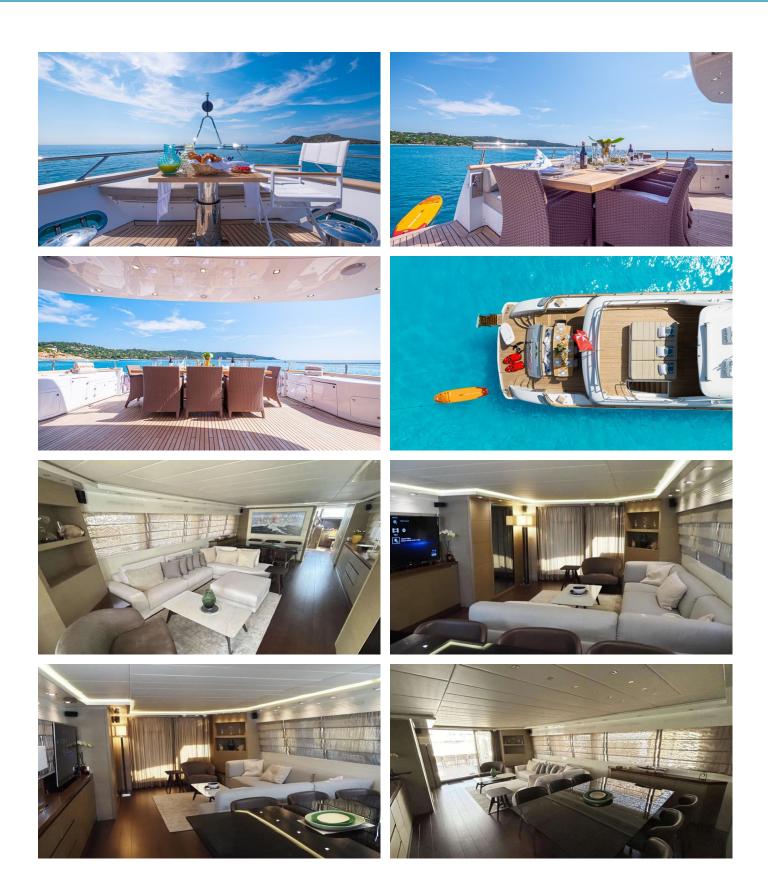

### DADDY'S DREAM 888 YACHT CHARTER

Superyacht DADDY'S DREAM 888 was built in 2012 by Maiora. She is a 28.7m / 94'2 Maiora 29DP motor yacht with exterior design by Roberto Del Re and interior styling by Maiora . Daddy's Dream 888 offers accommodation for up to 10 guests in 4 cabins with additional room for her crew of 4. She features a variety of amenities to ensure comfortable charter vacations, including, At Anchor Stabilizers, Air Conditioning & Stabilisers underway. She also carries an impressive collection of toys as listed below.