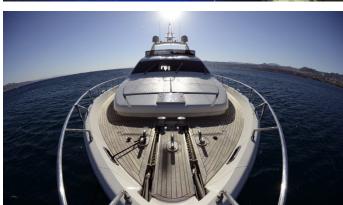

## MY LADY YACHT CHARTER

Superyacht MY LADY was built in 2005 by Ferretti Yachts. She is a 26.02m / 85'4 Ferretti 830 motor yacht with exterior design by Zuccon and interior styling by Zuccon . My Lady offers accommodation for up to 8 guests in 4 cabins with additional room for her crew of 4. She features a variety of amenities to ensure comfortable charter vacations. She also carries an impressive collection of toys as listed below.