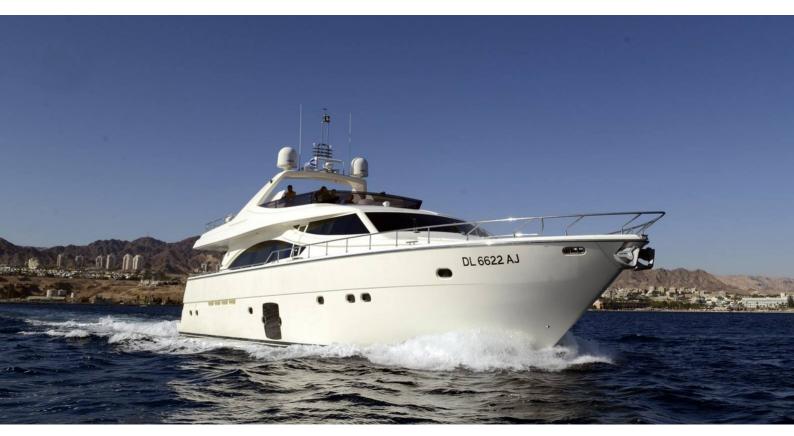

## **MY LADY**

Yacht Charter Details for 'My Lady', the 26.02m Superyacht built by Ferretti Yachts

**SPECIFICATIONS** 

**LENGTH** 26.02m / 85'4

BEAM DRAFT 6.26m / 20'6 1.87m / 6'2

YEAR REFIT 2005

CRUISING SPEED

## MY LADY YACHT CHARTER

Superyacht MY LADY was built in 2005 by Ferretti Yachts. She is a 26.02m / 85'4 Ferretti 830 motor yacht with exterior design by Zuccon and interior styling by Zuccon . My Lady offers accommodation for up to 8 guests in 4 cabins with additional room for her crew of 4. She features a variety of amenities to ensure comfortable charter vacations. She also carries an impressive collection of toys as listed below.