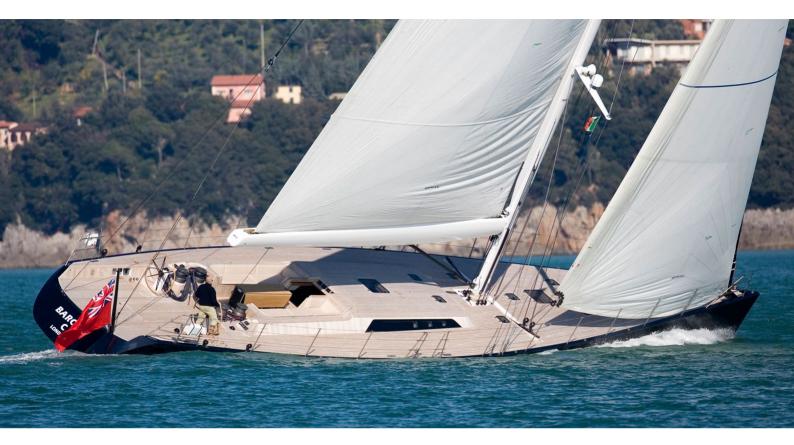

## INTI CUBE YACHT CHARTER

Superyacht INTI CUBE was built in 2005 by Wally. She is a 28.55m / 93'8 sail yacht with exterior design by Wally and interior styling by Wally. Inti Cube offers accommodation for up to 8 guests in 4 cabins with additional room for her crew of 4. She features a variety of amenities to ensure comfortable charter vacations. She also carries an impressive collection of toys as listed below.