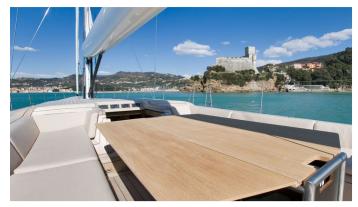

## INTI CUBE YACHT CHARTER

Superyacht INTI CUBE was built in 2005 by Wally. She is a 28.55m / 93'8 sail yacht with exterior design by Wally and interior styling by Wally. Inti Cube offers accommodation for up to 8 guests in 4 cabins with additional room for her crew of 4. She features a variety of amenities to ensure comfortable charter vacations. She also carries an impressive collection of toys as listed below.