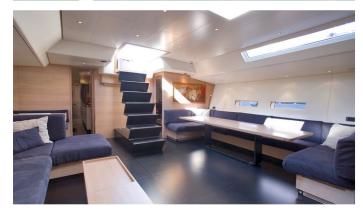

## INTI CUBE YACHT CHARTER

Superyacht INTI CUBE was built in 2005 by Wally. She is a 28.55m / 93'8 sail yacht with exterior design by Wally and interior styling by Wally. Inti Cube offers accommodation for up to 8 guests in 4 cabins with additional room for her crew of 4. She features a variety of amenities to ensure comfortable charter vacations. She also carries an impressive collection of toys as listed below.