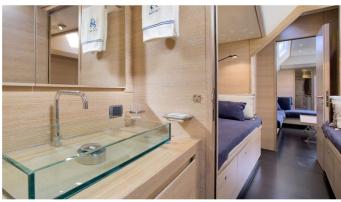

# INTI CUBE

Yacht Charter Details for 'Inti Cube', the 28.55m Superyacht built by Wally

### **SPECIFICATIONS**

LENGTH

28.55m / 93'8

BEAM

DRAFT

6.4m / 21'

4.2m / 13'9

YEAR

**REFIT** 

2005

2017

**CRUISING SPEED** 

10 Knots

### ACCOMMODATION

GUESTS

CABINS

CREW

8

4

4

CABIN CONFIGURATION

#### **CHARTER RATES**

SUMMER

from

€45,000 / week + expenses

WINTER

from

€45,000 / week + expenses

Details correct as of 24 Apr, 2024

FOR MORE INFORMATION:

CLICK HERE 🏻 🔀

or SCAN QR CODE



















MORE PHOTOS, VIDEO OR INTERACTIVE DECK PLANS:



**CLICK HERE** 



## INTI CUBE YACHT CHARTER

Superyacht INTI CUBE was built in 2005 by Wally. She is a 28.55m / 93'8 sail yacht with exterior design by Wally and interior styling by Wally. Inti Cube offers accommodation for up to 8 guests in 4 cabins with additional room for her crew of 4. She features a variety of amenities to ensure comfortable charter vacations. She also carries an impressive collection of toys as listed below.

#### **INTI CUBE AMENITIES & TOYS**

For a full up-to-date list of leisure facilities or amenities onboard Sail Yacht Inti Cube please contact your Yacht Charter Broker prior to booking your vacation. If there is a particular water toy that you would like, but it is not listed, then it may be possible to r