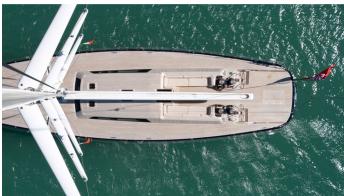

## INTI CUBE YACHT CHARTER

Superyacht INTI CUBE was built in 2005 by Wally. She is a 28.55m / 93'8 sail yacht with exterior design by Wally and interior styling by Wally. Inti Cube offers accommodation for up to 8 guests in 4 cabins with additional room for her crew of 4. She features a variety of amenities to ensure comfortable charter vacations. She also carries an impressive collection of toys as listed below.