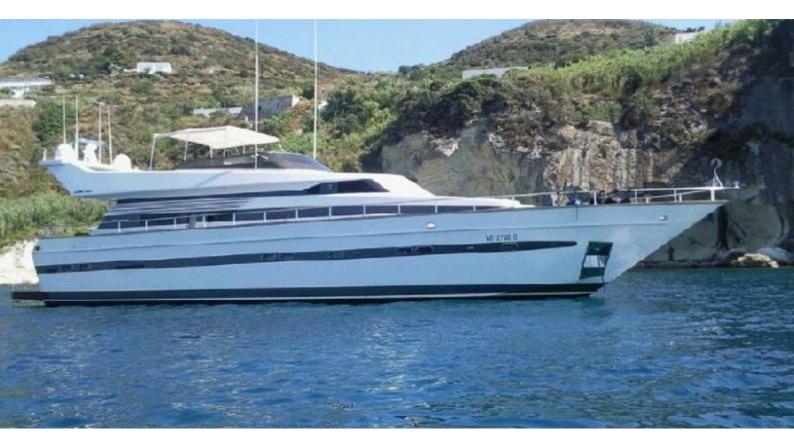

## **BENEDYCTA**

Yacht Charter Details for 'Benedycta', the 24.99m Superyacht built by Cantieri di Pisa

**SPECIFICATIONS** 

LENGTH 24.99m / 82'

BEAM DRAFT 6.1m / 20' 1.8m / 5'11

YEAR REFIT 1993

CRUISING SPEED 21 Knots **ACCOMMODATION** 

## BENEDYCTA YACHT CHARTER

Superyacht BENEDYCTA was built in 1993 by Cantieri di Pisa. She is a 24.99m / 82' Akhir 25s motor yacht with exterior design by Pier-Luigi Spadolini . Benedycta offers accommodation for up to 8 guests in 4 cabins with additional room for her crew of 3. She features a variety of amenities to ensure comfortable charter vacations. She also carries an impressive collection of toys as listed below.