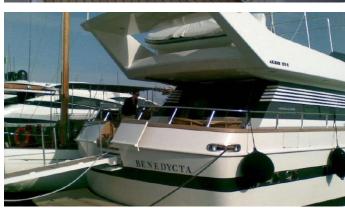

## **BENEDYCTA**

Yacht Charter Details for 'Benedycta', the 24.99m Superyacht built by Cantieri di Pisa

**SPECIFICATIONS** 

LENGTH 24.99m / 82'

BEAM DRAFT 6.1m / 20' 1.8m / 5'11

YEAR REFIT 1993

CRUISING SPEED 21 Knots **ACCOMMODATION** 

## BENEDYCTA YACHT CHARTER

Superyacht BENEDYCTA was built in 1993 by Cantieri di Pisa. She is a 24.99m / 82' Akhir 25s motor yacht with exterior design by Pier-Luigi Spadolini . Benedycta offers accommodation for up to 8 guests in 4 cabins with additional room for her crew of 3. She features a variety of amenities to ensure comfortable charter vacations. She also carries an impressive collection of toys as listed below.