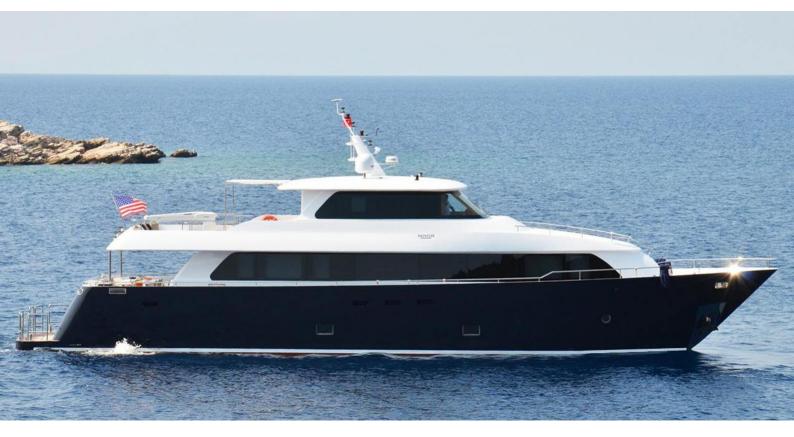

## **INFINITY II**

Yacht Charter Details for 'Infinity II', the 28m Superyacht built by Aegean Yacht

**SPECIFICATIONS** 

LENGTH 28m / 91'10

BEAM DRAFT 7m / 23' 2m / 6'7

YEAR REFIT 2015

CRUISING SPEED 14 Knots **ACCOMMODATION** 

## INFINITY II YACHT CHARTER

Superyacht INFINITY II was built in 2015 by Aegean Yacht. She is a 28m / 91'10 motor yacht with exterior design by Aegean Yacht and interior styling by Aegean Yacht . Infinity II offers accommodation for up to 10 guests in 5 cabins with additional room for her crew of 5. She features a variety of amenities to ensure comfortable charter vacations. She also carries an impressive collection of toys as listed below.