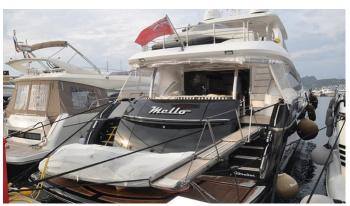

## **MELLO**

Yacht Charter Details for 'Mello', the 26.48m Superyacht built by Sunseeker

**SPECIFICATIONS** 

LENGTH

26.48m / 86'11

BEAM

DRAFT

6.4m / 21'

## MELLO YACHT CHARTER

Superyacht MELLO was built in 2008 by Sunseeker. She is a 26.48m / 86'11 motor yacht with exterior design by . Mello offers accommodation for up to guests in cabins with additional room for her crew of . She features a variety of amenities to ensure comfortable charter vacations. She also carries an impressive collection of toys as listed below.