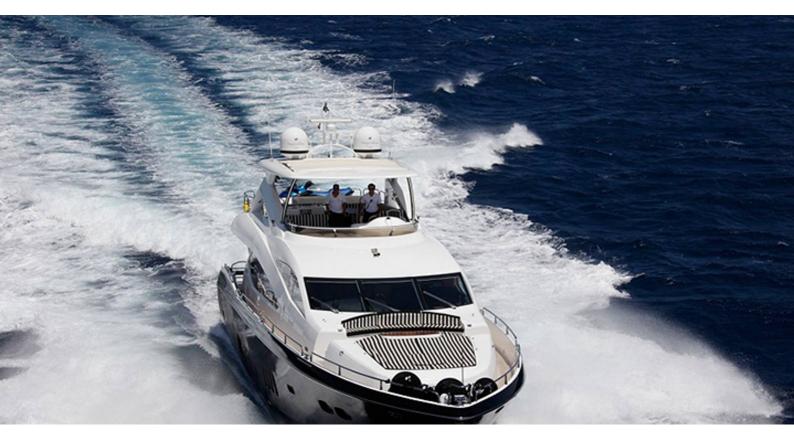

## **MELLO**

Yacht Charter Details for 'Mello', the 26.48m Superyacht built by Sunseeker

**SPECIFICATIONS** 

LENGTH

26.48m / 86'11

BEAM

DRAFT

6.4m / 21'

## MELLO YACHT CHARTER

Superyacht MELLO was built in 2008 by Sunseeker. She is a 26.48m / 86'11 motor yacht with exterior design by . Mello offers accommodation for up to guests in cabins with additional room for her crew of . She features a variety of amenities to ensure comfortable charter vacations. She also carries an impressive collection of toys as listed below.