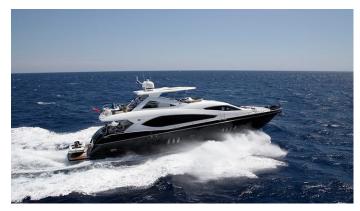

## **MELLO**

Yacht Charter Details for 'Mello', the 26.48m Superyacht built by Sunseeker

**SPECIFICATIONS** 

LENGTH

26.48m / 86'11

BEAM

DRAFT

6.4m / 21'

## MELLO YACHT CHARTER

Superyacht MELLO was built in 2008 by Sunseeker. She is a 26.48m / 86'11 motor yacht with exterior design by . Mello offers accommodation for up to guests in cabins with additional room for her crew of . She features a variety of amenities to ensure comfortable charter vacations. She also carries an impressive collection of toys as listed below.