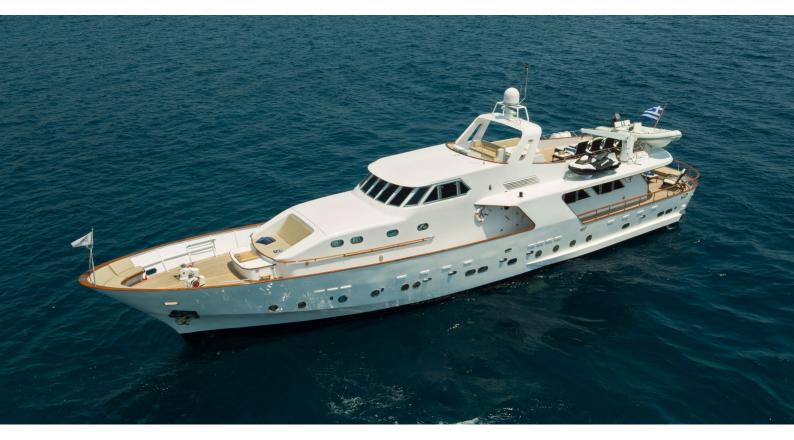

## **OCEANE II**

Yacht Charter Details for 'Oceane II', the 28.6m Superyacht built by CRN Yachts

**SPECIFICATIONS** 

LENGTH 28.6m / 93'10

BEAM DRAFT 5.8m / 19' 2.1m / 6'11

YEAR REFIT 1976 2017

CRUISING SPEED 11 Knots ACCOMMODATION

## OCEANE II YACHT CHARTER

Superyacht OCEANE II was built in 1976 by CRN Yachts. She is a 28.6m / 93'10 motor yacht with exterior design by . Oceane II offers accommodation for up to 9 guests in 4 cabins with additional room for her crew of 5. She features a variety of amenities to ensure comfortable charter vacations, including, Air Conditioning, WiFi connection on board & Stabilisers underway. She also carries an impressive collection of toys as listed below.