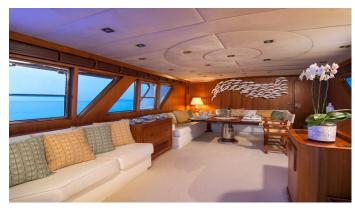

## OCEANE II YACHT CHARTER

Superyacht OCEANE II was built in 1976 by CRN Yachts. She is a 28.6m / 93'10 motor yacht with exterior design by . Oceane II offers accommodation for up to 9 guests in 4 cabins with additional room for her crew of 5. She features a variety of amenities to ensure comfortable charter vacations, including, Air Conditioning, WiFi connection on board & Stabilisers underway. She also carries an impressive collection of toys as listed below.