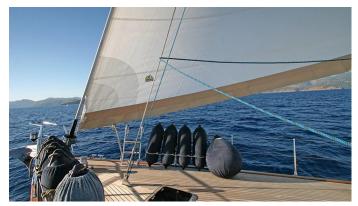

### TANGO CHARLIE YACHT CHARTER

Superyacht TANGO CHARLIE was built in 2011 by Cobanoglu Shipyards. She is a 26m / 85'4 motor/sailer yacht with exterior design by . Tango Charlie offers accommodation for up to 8 guests in 4 cabins with additional room for her crew of 4. She features a variety of amenities to ensure comfortable charter vacations, including, Air Conditioning & WiFi connection on board. She also carries an impressive collection of toys as listed below.

#### TANGO CHARLIE AMENITIES & TOYS

Wi-Fi

Air Conditioning

For a full up-to-date list of leisure facilities or amenities onboard Motor/Sailer Yacht Tango Charlie please contact your Yacht Charter Broker prior to booking your vacation. If there is a particular water toy that you would like, but it is not listed, then it may be possible to rent this equipment for you.