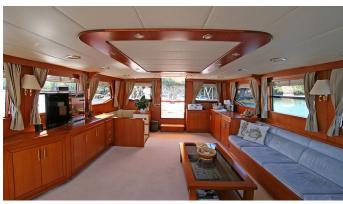

### TANGO CHARLIE YACHT CHARTER

Superyacht TANGO CHARLIE was built in 2011 by Cobanoglu Shipyards. She is a 26m / 85'4 motor/sailer yacht with exterior design by . Tango Charlie offers accommodation for up to 8 guests in 4 cabins with additional room for her crew of 4. She features a variety of amenities to ensure comfortable charter vacations, including, Air Conditioning & WiFi connection on board. She also carries an impressive collection of toys as listed below.

#### TANGO CHARLIE AMENITIES & TOYS

Wi-Fi

Air Conditioning

For a full up-to-date list of leisure facilities or amenities onboard Motor/Sailer Yacht Tango Charlie please contact your Yacht Charter Broker prior to booking your vacation. If there is a particular water toy that you would like, but it is not listed, then it may be possible to rent this equipment for you.