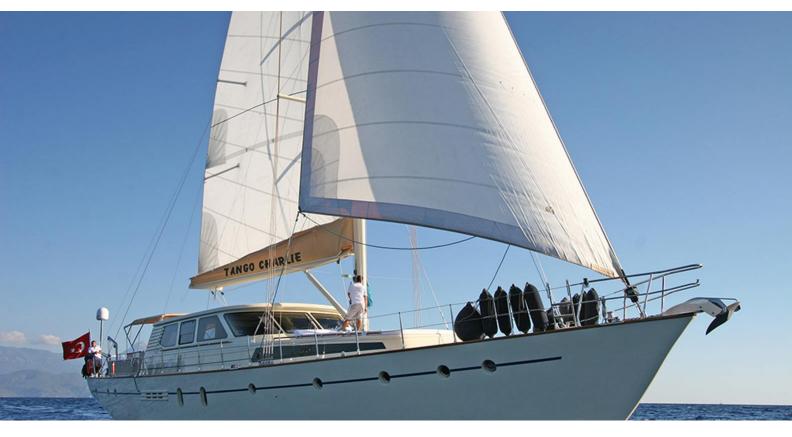

# TANGO CHARLIE

Yacht Charter Details for 'Tango Charlie', the 26m Superyacht built by Cobanoglu Shipyards

**SPECIFICATIONS** 

**LENGTH** 26m / 85'4

BEAM DRAFT 6.3m / 20'8 3.3m / 10'10

YEAR REFIT 2011

CRUISING SPEED

### TANGO CHARLIE YACHT CHARTER

Superyacht TANGO CHARLIE was built in 2011 by Cobanoglu Shipyards. She is a 26m / 85'4 motor/sailer yacht with exterior design by . Tango Charlie offers accommodation for up to 8 guests in 4 cabins with additional room for her crew of 4. She features a variety of amenities to ensure comfortable charter vacations, including, Air Conditioning & WiFi connection on board. She also carries an impressive collection of toys as listed below.