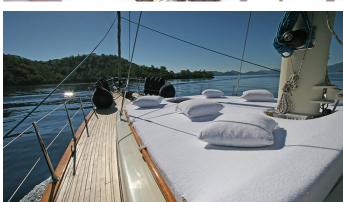

### TANGO CHARLIE YACHT CHARTER

Superyacht TANGO CHARLIE was built in 2011 by Cobanoglu Shipyards. She is a 26m / 85'4 motor/sailer yacht with exterior design by . Tango Charlie offers accommodation for up to 8 guests in 4 cabins with additional room for her crew of 4. She features a variety of amenities to ensure comfortable charter vacations, including, Air Conditioning & WiFi connection on board. She also carries an impressive collection of toys as listed below.

#### TANGO CHARLIE AMENITIES & TOYS

Wi-Fi

Air Conditioning

For a full up-to-date list of leisure facilities or amenities onboard Motor/Sailer Yacht Tango Charlie please contact your Yacht Charter Broker prior to booking your vacation. If there is a particular water toy that you would like, but it is not listed, then it may be possible to rent this equipment for you.