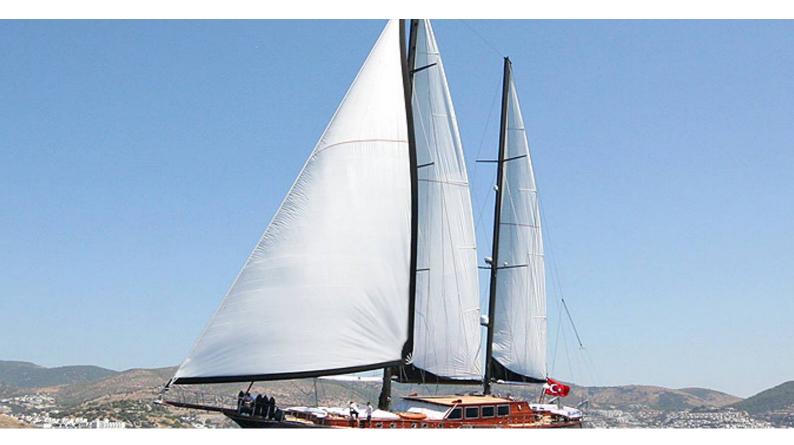

# PRINCESS KARIA IV

Yacht Charter Details for 'Princess Karia IV', the 35m Superyacht built by Sevil Yachting

**SPECIFICATIONS** 

LENGTH 35m / 114'10

BEAM DRAFT 7.5m / 24'7 3.7m / 12'2

YEAR REFIT 2010

CRUISING SPEED

## PRINCESS KARIA IV YACHT CHARTER

Superyacht PRINCESS KARIA IV was built in 2010 by Sevil Yachting. She is a 35m / 114'10 sail yacht with exterior design by and interior styling by Sevil Yachting . Princess Karia IV offers accommodation for up to 12 guests in 6 cabins with additional room for her crew of 6. She features a variety of amenities to ensure comfortable charter vacations, including, Air Conditioning & WiFi connection on board. She also carries an impressive collection of toys as listed below.