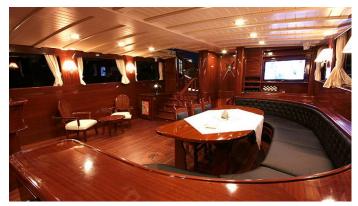

## PRINCESS KARIA IV YACHT CHARTER

Superyacht PRINCESS KARIA IV was built in 2010 by Sevil Yachting. She is a 35m / 114'10 sail yacht with exterior design by and interior styling by Sevil Yachting . Princess Karia IV offers accommodation for up to 12 guests in 6 cabins with additional room for her crew of 6. She features a variety of amenities to ensure comfortable charter vacations, including, Air Conditioning & WiFi connection on board. She also carries an impressive collection of toys as listed below.

#### PRINCESS KARIA IV AMENITIES & TOYS

Wi-Fi

Air Conditioning

For a full up-to-date list of leisure facilities or amenities onboard Sail Yacht Princess Karia IV please contact your Yacht Charter Broker prior to booking your vacation. If there is a particular water toy that you would like, but it is not listed, then it may be possible to rent this equipment for you.