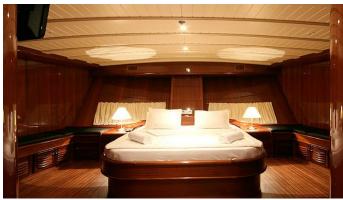

# PRINCESS KARIA IV

Yacht Charter Details for 'Princess Karia IV', the 35m Superyacht built by Sevil Yachting

**SPECIFICATIONS** 

LENGTH 35m / 114'10

BEAM DRAFT 7.5m / 24'7 3.7m / 12'2

YEAR REFIT 2010

CRUISING SPEED

## PRINCESS KARIA IV YACHT CHARTER

Superyacht PRINCESS KARIA IV was built in 2010 by Sevil Yachting. She is a 35m / 114'10 sail yacht with exterior design by and interior styling by Sevil Yachting . Princess Karia IV offers accommodation for up to 12 guests in 6 cabins with additional room for her crew of 6. She features a variety of amenities to ensure comfortable charter vacations, including, Air Conditioning & WiFi connection on board. She also carries an impressive collection of toys as listed below.