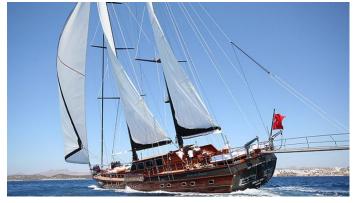

# PRINCESS KARIA IV

Yacht Charter Details for 'Princess Karia IV', the 35m Superyacht built by Sevil Yachting

**SPECIFICATIONS** 

LENGTH 35m / 114'10

BEAM DRAFT 7.5m / 24'7 3.7m / 12'2

YEAR REFIT 2010

CRUISING SPEED

## PRINCESS KARIA IV YACHT CHARTER

Superyacht PRINCESS KARIA IV was built in 2010 by Sevil Yachting. She is a 35m / 114'10 sail yacht with exterior design by and interior styling by Sevil Yachting . Princess Karia IV offers accommodation for up to 12 guests in 6 cabins with additional room for her crew of 6. She features a variety of amenities to ensure comfortable charter vacations, including, Air Conditioning & WiFi connection on board. She also carries an impressive collection of toys as listed below.