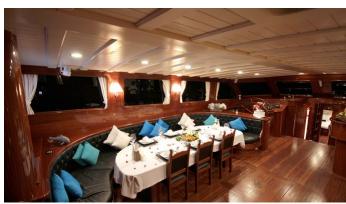

## PRINCESS KARIA IV YACHT CHARTER

Superyacht PRINCESS KARIA IV was built in 2010 by Sevil Yachting. She is a 35m / 114'10 sail yacht with exterior design by and interior styling by Sevil Yachting . Princess Karia IV offers accommodation for up to 12 guests in 6 cabins with additional room for her crew of 6. She features a variety of amenities to ensure comfortable charter vacations, including, Air Conditioning & WiFi connection on board. She also carries an impressive collection of toys as listed below.

#### PRINCESS KARIA IV AMENITIES & TOYS

Wi-Fi

Air Conditioning

For a full up-to-date list of leisure facilities or amenities onboard Sail Yacht Princess Karia IV please contact your Yacht Charter Broker prior to booking your vacation. If there is a particular water toy that you would like, but it is not listed, then it may be possible to rent this equipment for you.