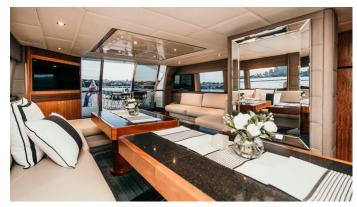

**ACCOMMODATION** 

GUESTS CABINS CREW

3 4

CABIN CONFIGURATION

1 Master 1 Double

2 Twin

**CHARTER RATES** 

SUMMER

## **ELEMENT YACHT CHARTER**

Superyacht ELEMENT was built in 1999 by Warren Yachts. She is a 24.99m / 82' motor yacht with exterior design by . Element offers accommodation for up to 8 guests in 4 cabins with additional room for her crew of 3. She features a variety of amenities to ensure comfortable charter vacations, includingAir Conditioning. She also carries an impressive collection of toys as listed below.