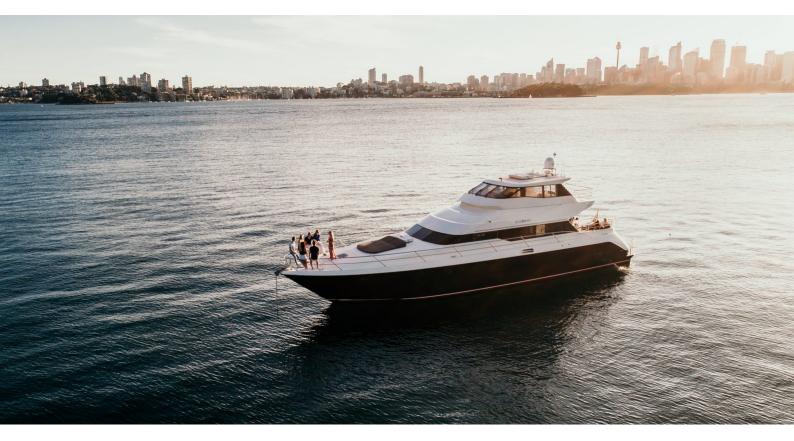

# **ELEMENT**

Yacht Charter Details for 'Element', the 24.99m Superyacht built by Warren Yachts

**SPECIFICATIONS** 

LENGTH 24.99m / 82'

BEAM DRAFT 5.5m / 18'1 1.4m / 4'7

YEAR REFIT 1999 2015

CRUISING SPEED 18 Knots

## **ELEMENT YACHT CHARTER**

Superyacht ELEMENT was built in 1999 by Warren Yachts. She is a 24.99m / 82' motor yacht with exterior design by . Element offers accommodation for up to 8 guests in 4 cabins with additional room for her crew of 3. She features a variety of amenities to ensure comfortable charter vacations, includingAir Conditioning. She also carries an impressive collection of toys as listed below.