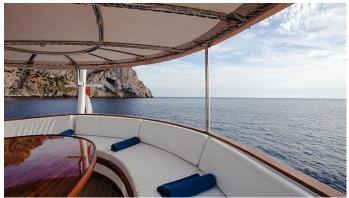

## SPOOM YACHT CHARTER

Superyacht SPOOM was built in 1962 by Gideon Shipyards. She is a 24m / 78'9 Custom motor yacht with exterior design by . Spoom offers accommodation for up to 8 guests in 3 cabins with additional room for her crew of 3. She features a variety of amenities to ensure comfortable charter vacations. She also carries an impressive collection of toys as listed below.

## **SPOOM AMENITIES & TOYS**

Wi-Fi

Air Conditioning

For a full up-to-date list of leisure facilities or amenities onboard Motor Yacht Spoom please contact your Yacht Charter Broker prior to booking your vacation. If there is a particular water toy that you would like, but it is not listed, then it may be possible to rent this equipment for you.