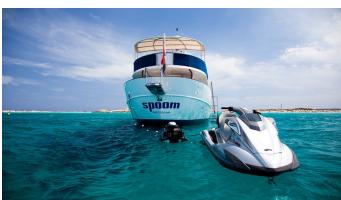

## **SPOOM**

Yacht Charter Details for 'Spoom', the 24m Superyacht built by Gideon Shipyards

**SPECIFICATIONS** 

LENGTH 24m / 78'9

BEAM DRAFT 6m / 19'8 2.4m / 7'10

YEAR REFIT 1962 2010

CRUISING SPEED 10 Knots

## SPOOM YACHT CHARTER

Superyacht SPOOM was built in 1962 by Gideon Shipyards. She is a 24m / 78'9 Custom motor yacht with exterior design by . Spoom offers accommodation for up to 8 guests in 3 cabins with additional room for her crew of 3. She features a variety of amenities to ensure comfortable charter vacations. She also carries an impressive collection of toys as listed below.