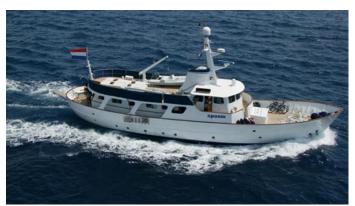

## **SPOOM**

Yacht Charter Details for 'Spoom', the 24m Superyacht built by Gideon Shipyards

**SPECIFICATIONS** 

LENGTH 24m / 78'9

BEAM DRAFT 6m / 19'8 2.4m / 7'10

YEAR REFIT 1962 2010

CRUISING SPEED 10 Knots

## SPOOM YACHT CHARTER

Superyacht SPOOM was built in 1962 by Gideon Shipyards. She is a 24m / 78'9 Custom motor yacht with exterior design by . Spoom offers accommodation for up to 8 guests in 3 cabins with additional room for her crew of 3. She features a variety of amenities to ensure comfortable charter vacations. She also carries an impressive collection of toys as listed below.