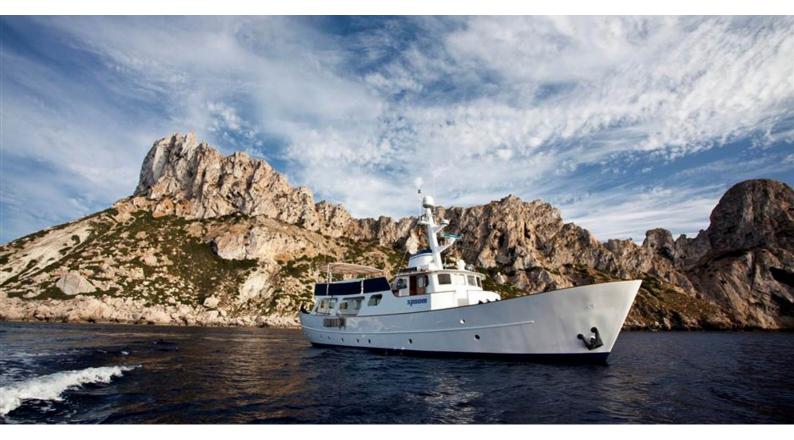

## **SPOOM**

Yacht Charter Details for 'Spoom', the 24m Superyacht built by Gideon Shipyards

**SPECIFICATIONS** 

LENGTH 24m / 78'9

BEAM DRAFT 6m / 19'8 2.4m / 7'10

YEAR REFIT 1962 2010

CRUISING SPEED 10 Knots

## SPOOM YACHT CHARTER

Superyacht SPOOM was built in 1962 by Gideon Shipyards. She is a 24m / 78'9 Custom motor yacht with exterior design by . Spoom offers accommodation for up to 8 guests in 3 cabins with additional room for her crew of 3. She features a variety of amenities to ensure comfortable charter vacations. She also carries an impressive collection of toys as listed below.