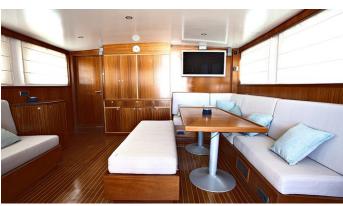

**ACCOMMODATION** 

GUESTS CABINS CREW

3 3

CABIN CONFIGURATION

1 Master 2 Double

**CHARTER RATES** 

Details correct as of 30 Apr, 2025

FOR MORE INFORMATION:

## SPOOM YACHT CHARTER

Superyacht SPOOM was built in 1962 by Gideon Shipyards. She is a 24m / 78'9 Custom motor yacht with exterior design by . Spoom offers accommodation for up to 8 guests in 3 cabins with additional room for her crew of 3. She features a variety of amenities to ensure comfortable charter vacations. She also carries an impressive collection of toys as listed below.