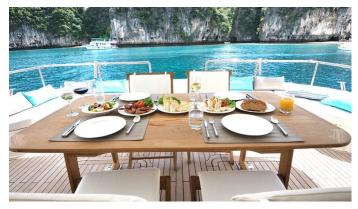

## LADY KATHRYN YACHT CHARTER

Superyacht LADY KATHRYN was built in 2008 by Sunbird Yachts. She is a 23.88m / 78'4 motor yacht with exterior design by . Lady Kathryn offers accommodation for up to 6 guests in 4 cabins with additional room for her crew of 5. She features a variety of amenities to ensure comfortable charter vacations. She also carries an impressive collection of toys as listed below.

## LADY KATHRYN AMENITIES & TOYS

For a full up-to-date list of leisure facilities or amenities onboard Motor Yacht Lady Kathryn please contact your Yacht Charter Broker prior to booking your vacation. If there is a particular water toy that you would like, but it is not listed, then it may be possible to rent this equipment for you.