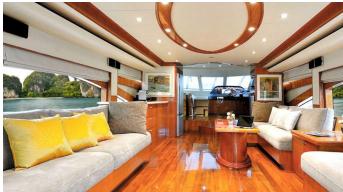

## LADY KATHRYN YACHT CHARTER

Superyacht LADY KATHRYN was built in 2008 by Sunbird Yachts. She is a 23.88m / 78'4 motor yacht with exterior design by . Lady Kathryn offers accommodation for up to 6 guests in 4 cabins with additional room for her crew of 5. She features a variety of amenities to ensure comfortable charter vacations. She also carries an impressive collection of toys as listed below.