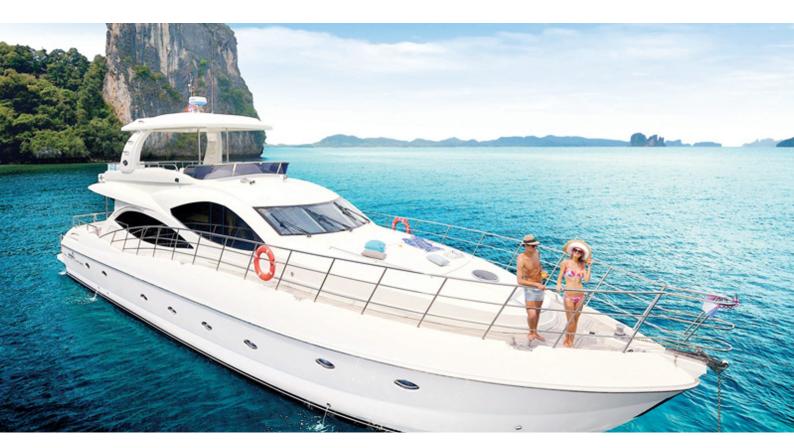

## LADY KATHRYN

Yacht Charter Details for 'Lady Kathryn', the 23.88m Superyacht built by Sunbird Yachts

**SPECIFICATIONS** 

**LENGTH** 23.88m / 78'4

BEAM DRAFT 5.43m / 17'10 2.59m / 8'6

YEAR REFIT 2008 2012

## LADY KATHRYN YACHT CHARTER

Superyacht LADY KATHRYN was built in 2008 by Sunbird Yachts. She is a 23.88m / 78'4 motor yacht with exterior design by . Lady Kathryn offers accommodation for up to 6 guests in 4 cabins with additional room for her crew of 5. She features a variety of amenities to ensure comfortable charter vacations. She also carries an impressive collection of toys as listed below.