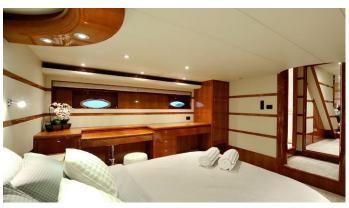

## LADY KATHRYN YACHT CHARTER

Superyacht LADY KATHRYN was built in 2008 by Sunbird Yachts. She is a 23.88m / 78'4 motor yacht with exterior design by . Lady Kathryn offers accommodation for up to 6 guests in 4 cabins with additional room for her crew of 5. She features a variety of amenities to ensure comfortable charter vacations. She also carries an impressive collection of toys as listed below.