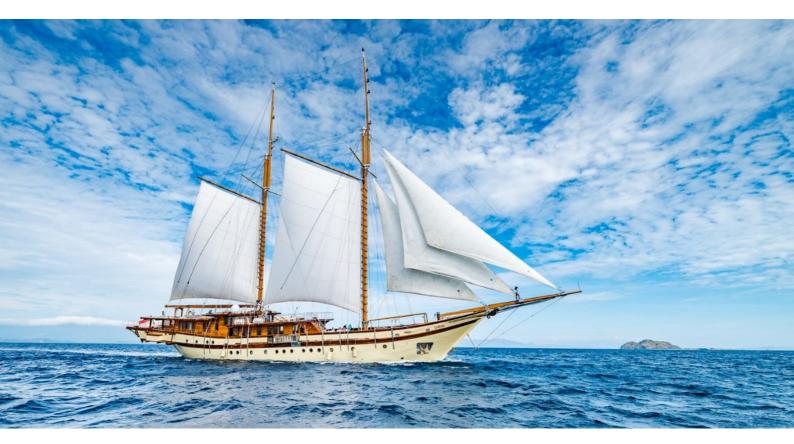

# **LAMIMA**

Yacht Charter Details for 'Lamima', the 65.2m Superyacht built by Pak Haji Baso

**SPECIFICATIONS** 

LENGTH

65.2m / 213'11

BEAM DRAFT 11.2m / 36'9 3.7m / 12'2

YEAR REFIT 2014

CRUISING SPEED 10 Knots **ACCOMMODATION** 

## LAMIMA YACHT CHARTER

Superyacht LAMIMA was built in 2014 by Pak Haji Baso. She is a 65.2m / 213'11 Custom motor/sailer yacht with exterior design by Marcelo Penna . Lamima offers accommodation for up to 14 guests in 7 cabins with additional room for her crew of 20. She features a variety of amenities to ensure comfortable charter vacations, including, Air Conditioning & WiFi connection on board. She also carries an impressive collection of toys as listed below.