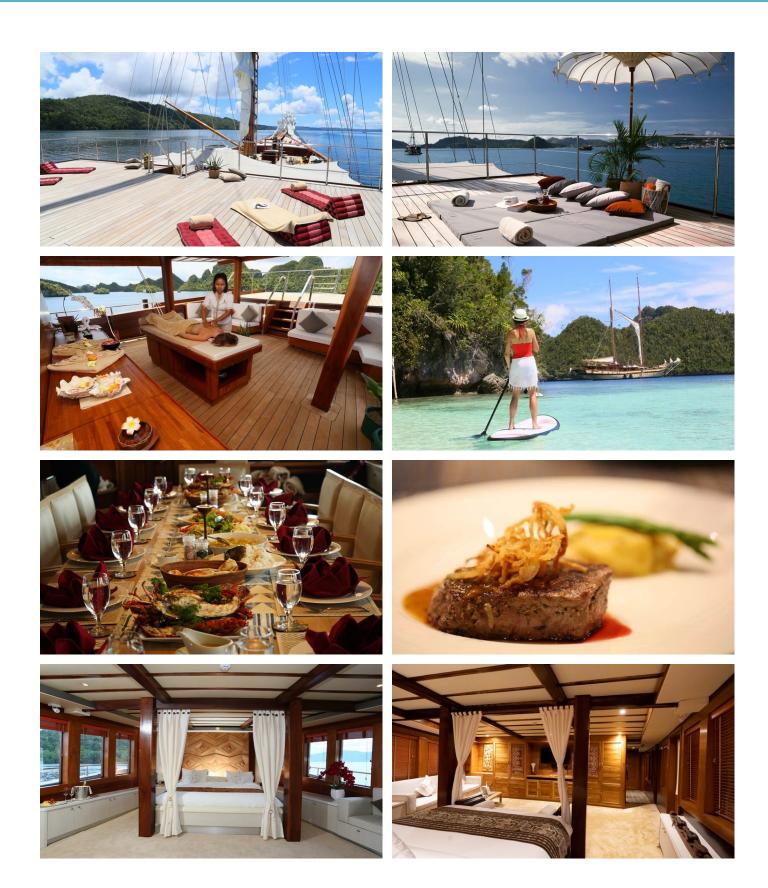

## LAMIMA YACHT CHARTER

Superyacht LAMIMA was built in 2014 by Pak Haji Baso. She is a 65.2m / 213'11 Custom motor/sailer yacht with exterior design by Marcelo Penna . Lamima offers accommodation for up to 14 guests in 7 cabins with additional room for her crew of 20. She features a variety of amenities to ensure comfortable charter vacations, including, Air Conditioning & WiFi connection on board. She also carries an impressive collection of toys as listed below.

## LAMIMA AMENITIES & TOYS

Wi-Fi

Air Conditioning

For a full up-to-date list of leisure facilities or amenities onboard Motor/Sailer Yacht Lamima please contact your Yacht Charter Broker prior to booking your vacation. If there is a particular water toy that you would like, but it is not listed, then it may be possible to rent this equipment for you.