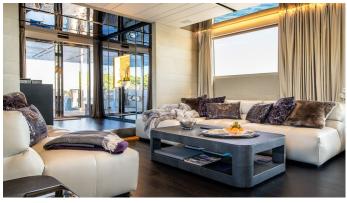

## **ASTRUM**

Yacht Charter Details for 'Astrum', the 35.6m Superyacht built by Admiral Yachts

**SPECIFICATIONS** 

LENGTH

35.6m / 116'10

BEAM

DRAFT

6.8m / 22'4