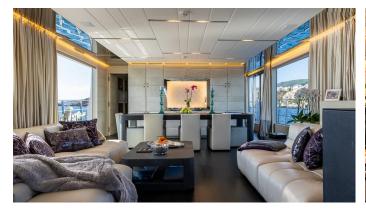

## **ASTRUM**

Yacht Charter Details for 'Astrum', the 35.6m Superyacht built by Admiral Yachts

**SPECIFICATIONS** 

LENGTH

35.6m / 116'10

BEAM

DRAFT

6.8m / 22'4