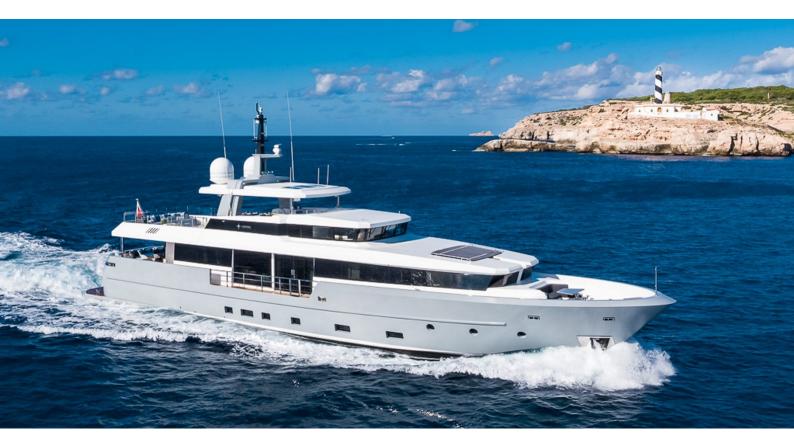

## **ASTRUM**

Yacht Charter Details for 'Astrum', the 35.6m Superyacht built by Admiral Yachts

**SPECIFICATIONS** 

LENGTH

35.6m / 116'10

BEAM

DRAFT

6.8m / 22'4

2.7m / 8'10

YEAR

REFIT

2014

CRUISING SPEED

10 Knots

**ACCOMMODATION** 

GUESTS

CABINS

CREW

9

4

5

CABIN CONFIGURATION

1 Master

1 VIP

2 Twin

NOT FOR CHARTER

This is yacht is not available for charter

FOR MORE INFORMATION:

CLICK HERE 🔀

or SCAN QR CODE

MORE PHOTOS, VIDEO OR INTERACTIVE DECK PLANS:

CLICK HERE