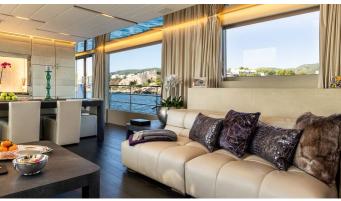

## **ASTRUM**

Yacht Charter Details for 'Astrum', the 35.6m Superyacht built by Admiral Yachts

**SPECIFICATIONS** 

LENGTH

35.6m / 116'10

BEAM

DRAFT

6.8m / 22'4