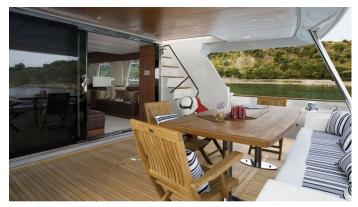

## ULISSE YACHT CHARTER

Superyacht ULISSE was built in 2009 by Aicon. She is a 23.01m / 75'6 motor yacht with exterior design by . Ulisse offers accommodation for up to 8 guests in 4 cabins with additional room for her crew of 4. She features a variety of amenities to ensure comfortable charter vacations, including, Air Conditioning, WiFi connection on board & Stabilizers at Anchor. She also carries an impressive collection of toys as listed below.