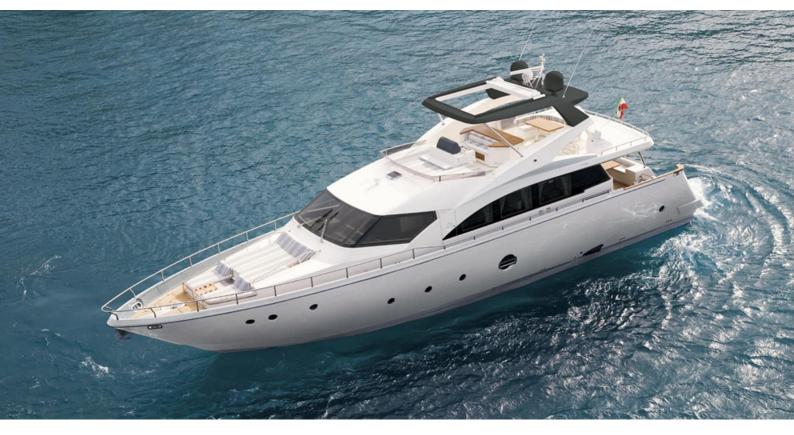

## **ULISSE**

Yacht Charter Details for 'Ulisse', the 23.01m Superyacht built by Aicon

**SPECIFICATIONS** 

LENGTH

23.01m / 75'6

BEAM DRAFT 5.88m / 19'3 1.2m / 3'11

YEAR REFIT 2009 2015

CRUISING SPEED 28 Knots ACCOMMODATION

## ULISSE YACHT CHARTER

Superyacht ULISSE was built in 2009 by Aicon. She is a 23.01m / 75'6 motor yacht with exterior design by . Ulisse offers accommodation for up to 8 guests in 4 cabins with additional room for her crew of 4. She features a variety of amenities to ensure comfortable charter vacations, including, Air Conditioning, WiFi connection on board & Stabilizers at Anchor. She also carries an impressive collection of toys as listed below.