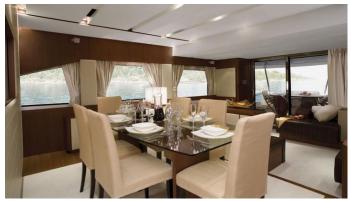

## ULISSE YACHT CHARTER

Superyacht ULISSE was built in 2009 by Aicon. She is a 23.01m / 75'6 motor yacht with exterior design by . Ulisse offers accommodation for up to 8 guests in 4 cabins with additional room for her crew of 4. She features a variety of amenities to ensure comfortable charter vacations, including, Air Conditioning, WiFi connection on board & Stabilizers at Anchor. She also carries an impressive collection of toys as listed below.