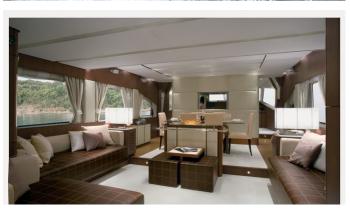

## ULISSE YACHT CHARTER

Superyacht ULISSE was built in 2009 by Aicon. She is a 23.01m / 75'6 motor yacht with exterior design by . Ulisse offers accommodation for up to 8 guests in 4 cabins with additional room for her crew of 4. She features a variety of amenities to ensure comfortable charter vacations, including, Air Conditioning, WiFi connection on board & Stabilizers at Anchor. She also carries an impressive collection of toys as listed below.