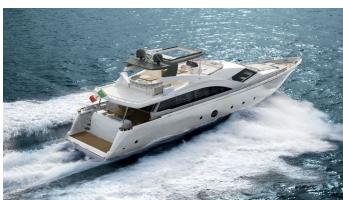

## **ULISSE**

Yacht Charter Details for 'Ulisse', the 23.01m Superyacht built by Aicon

**SPECIFICATIONS** 

LENGTH

23.01m / 75'6

BEAM DRAFT 5.88m / 19'3 1.2m / 3'11

YEAR REFIT 2009 2015

CRUISING SPEED 28 Knots ACCOMMODATION

## ULISSE YACHT CHARTER

Superyacht ULISSE was built in 2009 by Aicon. She is a 23.01m / 75'6 motor yacht with exterior design by . Ulisse offers accommodation for up to 8 guests in 4 cabins with additional room for her crew of 4. She features a variety of amenities to ensure comfortable charter vacations, including, Air Conditioning, WiFi connection on board & Stabilizers at Anchor. She also carries an impressive collection of toys as listed below.