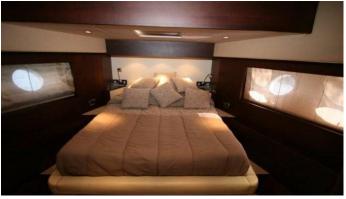

## **ULISSE**

Yacht Charter Details for 'Ulisse', the 23.01m Superyacht built by Aicon

**SPECIFICATIONS** 

LENGTH

23.01m / 75'6

BEAM DRAFT 5.88m / 19'3 1.2m / 3'11

YEAR REFIT 2009 2015

CRUISING SPEED 28 Knots ACCOMMODATION

GUESTS CABINS CREW

3 4 4

CABIN CONFIGURATION

1 Master 1 Double

2 Twin

CHARTER RATES

SUMMER

from