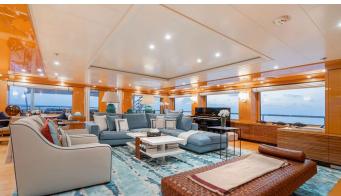

## DEEP BLUE YACHT CHARTER

Superyacht DEEP BLUE was built in 2014 by Amels. She is a 54.99m / 180'5 motor yacht with exterior design by Tim Heywood Design and interior styling by Laura Sessa Romboli . Deep Blue offers accommodation for up to 12 guests in 6 cabins with additional room for her crew of 13. She features a variety of amenities to ensure comfortable charter vacations. She also carries an impressive collection of toys as listed below.