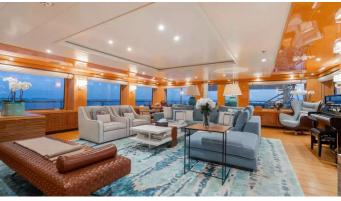

## DEEP BLUE YACHT CHARTER

Superyacht DEEP BLUE was built in 2014 by Amels. She is a 54.99m / 180'5 motor yacht with exterior design by Tim Heywood Design and interior styling by Laura Sessa Romboli . Deep Blue offers accommodation for up to 12 guests in 6 cabins with additional room for her crew of 13. She features a variety of amenities to ensure comfortable charter vacations. She also carries an impressive collection of toys as listed below.