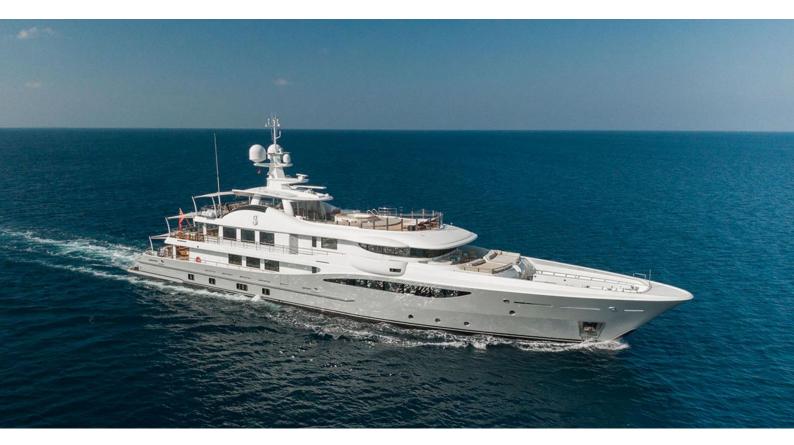

# **DEEP BLUE**

Yacht Charter Details for 'Deep Blue', the 54.99m Superyacht built by Amels

## DEEP BLUE YACHT CHARTER

Superyacht DEEP BLUE was built in 2014 by Amels. She is a 54.99m / 180'5 motor yacht with exterior design by Tim Heywood Design and interior styling by Laura Sessa Romboli . Deep Blue offers accommodation for up to 12 guests in 6 cabins with additional room for her crew of 13. She features a variety of amenities to ensure comfortable charter vacations. She also carries an impressive collection of toys as listed below.