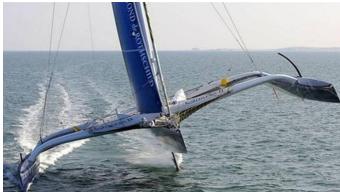

## **ULTIM' EMOTION**

Yacht Charter Details for 'Ultim' Emotion', the 23.38m Superyacht built by Chantier Multiplast

**SPECIFICATIONS** 

**LENGTH** 23.38m / 76'8

BEAM DRAFT 18.6m / 61' 5m / 16'5

YEAR REFIT 2001 2009

## **ULTIM' EMOTION YACHT CHARTER**

Superyacht ULTIM' EMOTION was built in 2001 by Chantier Multiplast. She is a 23.38m / 76'8 sail yacht with exterior design by and interior styling by Van Peteghem Lauriot Prévost (VPLP). Ultim' Emotion offers accommodation for up to 12 guests in cabins with additional room for her crew of 3. She features a variety of amenities to ensure comfortable charter vacations. She also carries an impressive collection of toys as listed below.