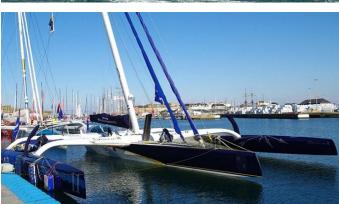

## **ULTIM' EMOTION**

Yacht Charter Details for 'Ultim' Emotion', the 23.38m Superyacht built by Chantier Multiplast

**SPECIFICATIONS** 

**LENGTH** 23.38m / 76'8

BEAM DRAFT 18.6m / 61' 5m / 16'5

YEAR REFIT 2001 2009

## **ULTIM' EMOTION YACHT CHARTER**

Superyacht ULTIM' EMOTION was built in 2001 by Chantier Multiplast. She is a 23.38m / 76'8 sail yacht with exterior design by and interior styling by Van Peteghem Lauriot Prévost (VPLP). Ultim' Emotion offers accommodation for up to 12 guests in cabins with additional room for her crew of 3. She features a variety of amenities to ensure comfortable charter vacations. She also carries an impressive collection of toys as listed below.