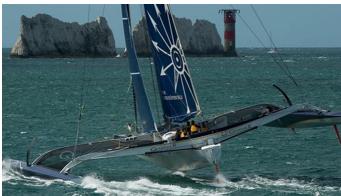

## **ULTIM' EMOTION**

Yacht Charter Details for 'Ultim' Emotion', the 23.38m Superyacht built by Chantier Multiplast

**SPECIFICATIONS** 

**LENGTH** 23.38m / 76'8

BEAM DRAFT 18.6m / 61' 5m / 16'5

YEAR REFIT 2001 2009

## **ULTIM' EMOTION YACHT CHARTER**

Superyacht ULTIM' EMOTION was built in 2001 by Chantier Multiplast. She is a 23.38m / 76'8 sail yacht with exterior design by and interior styling by Van Peteghem Lauriot Prévost (VPLP). Ultim' Emotion offers accommodation for up to 12 guests in cabins with additional room for her crew of 3. She features a variety of amenities to ensure comfortable charter vacations. She also carries an impressive collection of toys as listed below.