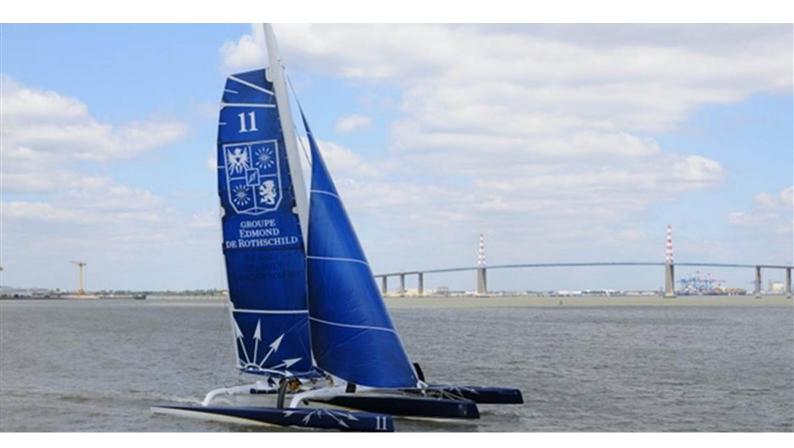

## **ULTIM' EMOTION**

Yacht Charter Details for 'Ultim' Emotion', the 23.38m Superyacht built by Chantier Multiplast

**SPECIFICATIONS** 

**LENGTH** 23.38m / 76'8

BEAM DRAFT 18.6m / 61' 5m / 16'5

YEAR REFIT 2001 2009

## **ULTIM' EMOTION YACHT CHARTER**

Superyacht ULTIM' EMOTION was built in 2001 by Chantier Multiplast. She is a 23.38m / 76'8 sail yacht with exterior design by and interior styling by Van Peteghem Lauriot Prévost (VPLP). Ultim' Emotion offers accommodation for up to 12 guests in cabins with additional room for her crew of 3. She features a variety of amenities to ensure comfortable charter vacations. She also carries an impressive collection of toys as listed below.