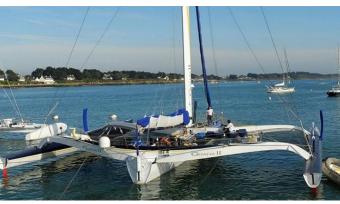

## **ULTIM' EMOTION YACHT CHARTER**

Superyacht ULTIM' EMOTION was built in 2001 by Chantier Multiplast. She is a 23.38m / 76'8 sail yacht with exterior design by and interior styling by Van Peteghem Lauriot Prévost (VPLP). Ultim' Emotion offers accommodation for up to 12 guests in cabins with additional room for her crew of 3. She features a variety of amenities to ensure comfortable charter vacations. She also carries an impressive collection of toys as listed below.