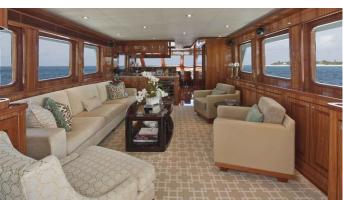

#### KIAWAH YACHT CHARTER

Superyacht KIAWAH was built in 2001 by President. She is a 21.95m / 72' motor yacht with exterior design by . Kiawah offers accommodation for up to 8 guests in 4 cabins with additional room for her crew of 2. She features a variety of amenities to ensure comfortable charter vacations, includingAir Conditioning. She also carries an impressive collection of toys as listed below.

## Air Conditioning

For a full up-to-date list of leisure facilities or amenities onboard Motor Yacht Kiawah please contact your Yacht Charter Broker prior to booking your vacation. If there is a particular water toy that you would like, but it is not listed, then it may be possible to rent this equipment for you.