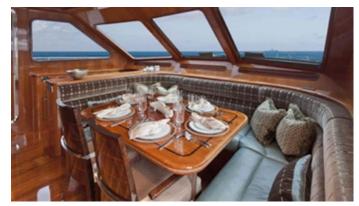

#### KIAWAH YACHT CHARTER

Superyacht KIAWAH was built in 2001 by President. She is a 21.95m / 72' motor yacht with exterior design by . Kiawah offers accommodation for up to 8 guests in 4 cabins with additional room for her crew of 2. She features a variety of amenities to ensure comfortable charter vacations, includingAir Conditioning. She also carries an impressive collection of toys as listed below.