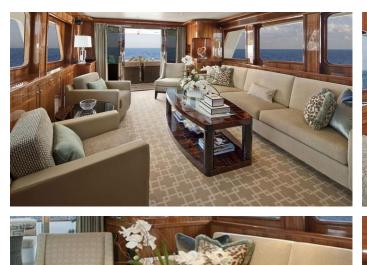

#### KIAWAH YACHT CHARTER

Superyacht KIAWAH was built in 2001 by President. She is a 21.95m / 72' motor yacht with exterior design by . Kiawah offers accommodation for up to 8 guests in 4 cabins with additional room for her crew of 2. She features a variety of amenities to ensure comfortable charter vacations, includingAir Conditioning. She also carries an impressive collection of toys as listed below.

## Air Conditioning

For a full up-to-date list of leisure facilities or amenities onboard Motor Yacht Kiawah please contact your Yacht Charter Broker prior to booking your vacation. If there is a particular water toy that you would like, but it is not listed, then it may be possible to rent this equipment for you.