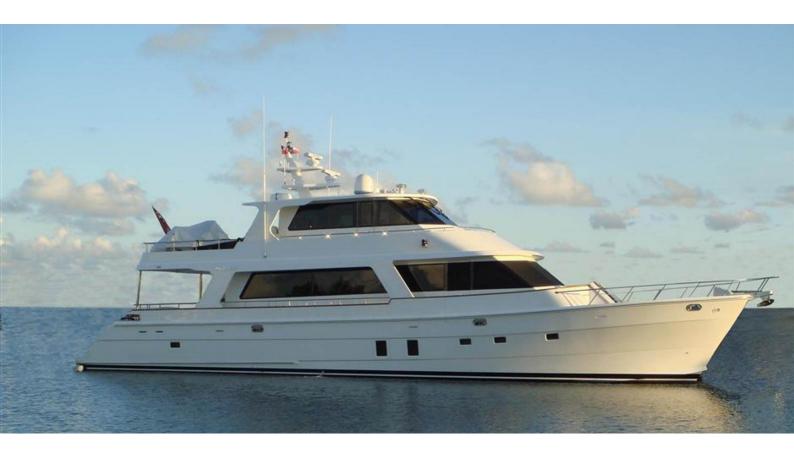

# **KIAWAH**

Yacht Charter Details for 'Kiawah', the 21.95m Superyacht built by President

**SPECIFICATIONS** 

LENGTH 21.95m / 72'

BEAM DRAFT 5.79m / 19' 0m / 0'

YEAR REFIT 2001 2023

CRUISING SPEED 22 Knots

**ACCOMMODATION** 

#### KIAWAH YACHT CHARTER

Superyacht KIAWAH was built in 2001 by President. She is a 21.95m / 72' motor yacht with exterior design by . Kiawah offers accommodation for up to 8 guests in 4 cabins with additional room for her crew of 2. She features a variety of amenities to ensure comfortable charter vacations, includingAir Conditioning. She also carries an impressive collection of toys as listed below.