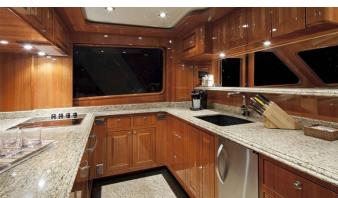

#### KIAWAH YACHT CHARTER

Superyacht KIAWAH was built in 2001 by President. She is a 21.95m / 72' motor yacht with exterior design by . Kiawah offers accommodation for up to 8 guests in 4 cabins with additional room for her crew of 2. She features a variety of amenities to ensure comfortable charter vacations, includingAir Conditioning. She also carries an impressive collection of toys as listed below.