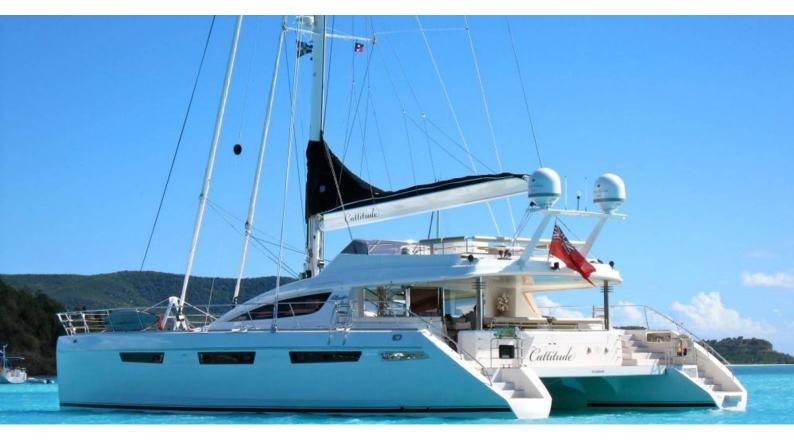

# **CATTITUDE**

Yacht Charter Details for 'Cattitude', the 22.9m Superyacht built by Alliaura Marine Group

**SPECIFICATIONS** 

LENGTH 22.9m / 75'2

BEAM DRAFT 10.9m / 35'9 2.3m / 7'7

YEAR REFIT 2012 2013

CRUISING SPEED 9 Knots ACCOMMODATION

#### CATTITUDE YACHT CHARTER

Superyacht CATTITUDE was built in 2012 by Alliaura Marine Group. She is a 22.9m / 75'2 Custom sail yacht with exterior design by Marc Lombard and interior styling by Marc Lombard . Cattitude offers accommodation for up to 8 guests in 4 cabins with additional room for her crew of 4. She features a variety of amenities to ensure comfortable charter vacations, including, Air Conditioning & WiFi connection on board. She also carries an impressive collection of toys as listed below.