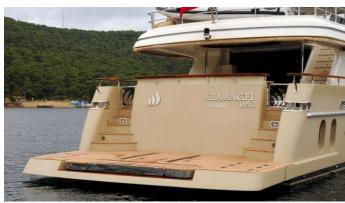

# **SEA ANGEL**

Yacht Charter Details for 'Sea Angel', the 28.7m Superyacht built by Tulza

**SPECIFICATIONS** 

LENGTH 28.7m / 94'2

BEAM DRAFT 7m / 23' 1.4m / 4'7

YEAR REFIT 2010

CRUISING SPEED 16 Knots **ACCOMMODATION** 

#### SEA ANGEL YACHT CHARTER

Superyacht SEA ANGEL was built in 2010 by Tulza. She is a 28.7m / 94'2 Custom motor yacht with exterior design by . Sea Angel offers accommodation for up to 10 guests in 5 cabins with additional room for her crew of 5. She features a variety of amenities to ensure comfortable charter vacations, including, Air Conditioning & Stabilizers at Anchor. She also carries an impressive collection of toys as listed below.