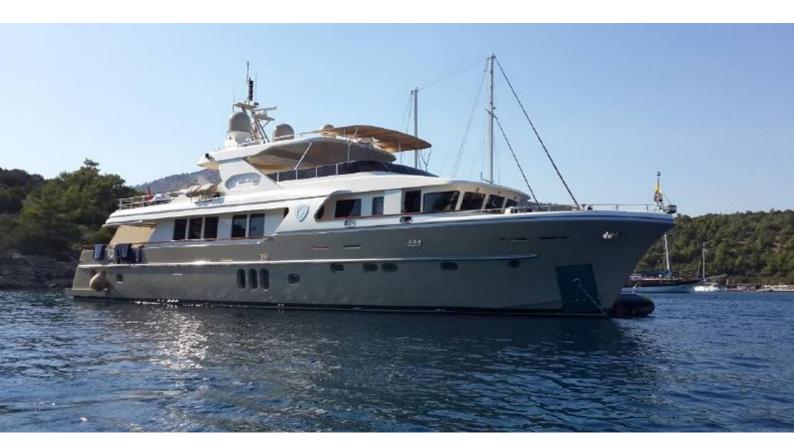

# **SEA ANGEL**

Yacht Charter Details for 'Sea Angel', the 28.7m Superyacht built by Tulza

**SPECIFICATIONS** 

LENGTH 28.7m / 94'2

BEAM DRAFT 7m / 23' 1.4m / 4'7

YEAR REFIT 2010

CRUISING SPEED 16 Knots **ACCOMMODATION** 

#### SEA ANGEL YACHT CHARTER

Superyacht SEA ANGEL was built in 2010 by Tulza. She is a 28.7m / 94'2 Custom motor yacht with exterior design by . Sea Angel offers accommodation for up to 10 guests in 5 cabins with additional room for her crew of 5. She features a variety of amenities to ensure comfortable charter vacations, including, Air Conditioning & Stabilizers at Anchor. She also carries an impressive collection of toys as listed below.