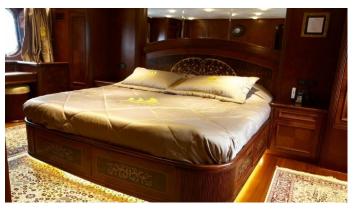

GUESTS CABINS CREW

10 5 5

CABIN CONFIGURATION

1 Master 2 VIP 2 Twin

CHARTER RATES

SUMMER from

0111

€33,600 / week + expenses

#### SEA ANGEL YACHT CHARTER

Superyacht SEA ANGEL was built in 2010 by Tulza. She is a 28.7m / 94'2 Custom motor yacht with exterior design by . Sea Angel offers accommodation for up to 10 guests in 5 cabins with additional room for her crew of 5. She features a variety of amenities to ensure comfortable charter vacations, including, Air Conditioning & Stabilizers at Anchor. She also carries an impressive collection of toys as listed below.