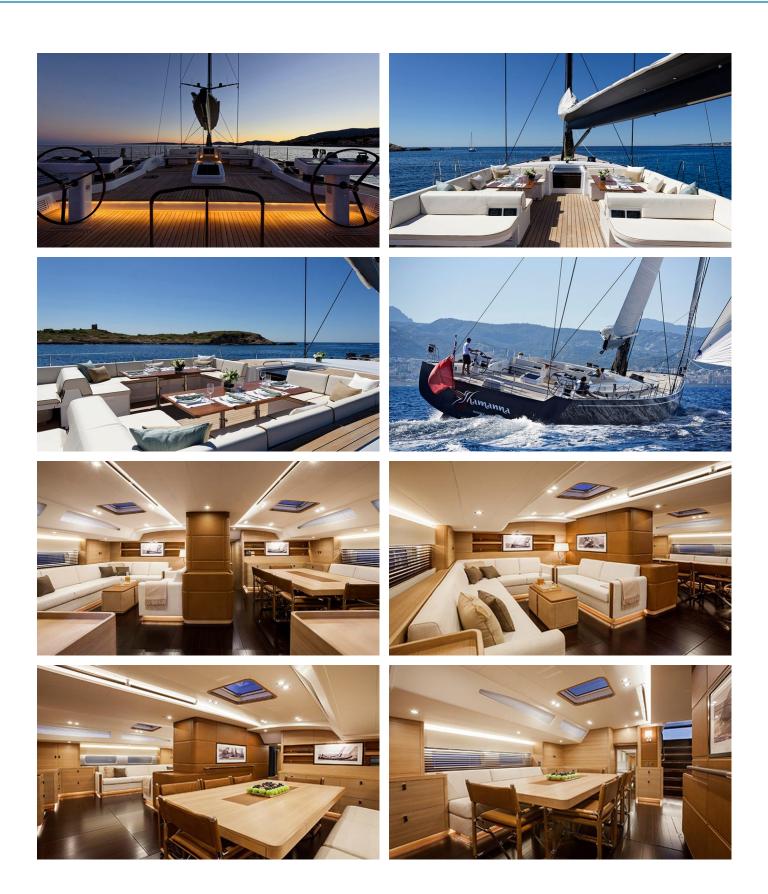

### DARLIN YACHT CHARTER

Superyacht DARLIN was built in 2016 by Nautor Swan. She is a 35.2m / 115'6 Swan 115 FD sail yacht with exterior design by German Frers and interior styling by Nautor Swan . Darlin offers accommodation for up to 8 guests in 4 cabins with additional room for her crew of 6. She features a variety of amenities to ensure comfortable charter vacations, including, Air Conditioning, Stabilizers at Anchor, WiFi connection on board, Bathing Platform, Bow Thruster & Stern Thruster. She also carries an impressive collection of toys as listed below.