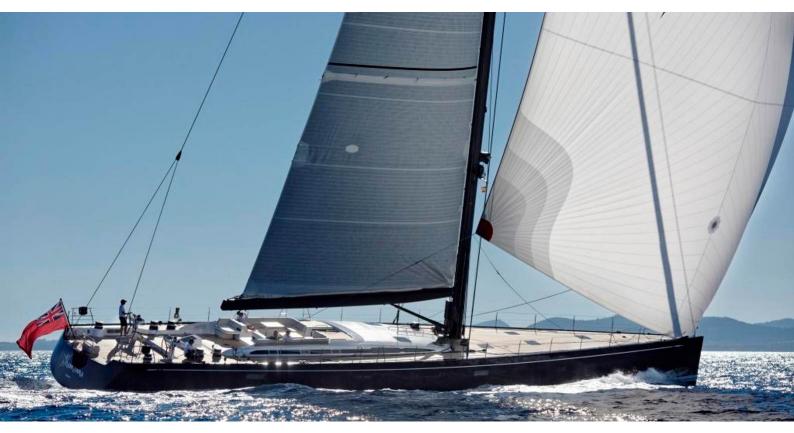

### DARLIN YACHT CHARTER

Superyacht DARLIN was built in 2016 by Nautor Swan. She is a 35.2m / 115'6 Swan 115 FD sail yacht with exterior design by German Frers and interior styling by Nautor Swan . Darlin offers accommodation for up to 8 guests in 4 cabins with additional room for her crew of 6. She features a variety of amenities to ensure comfortable charter vacations, including, Air Conditioning, Stabilizers at Anchor, WiFi connection on board, Bathing Platform, Bow Thruster & Stern Thruster. She also carries an impressive collection of toys as listed below.