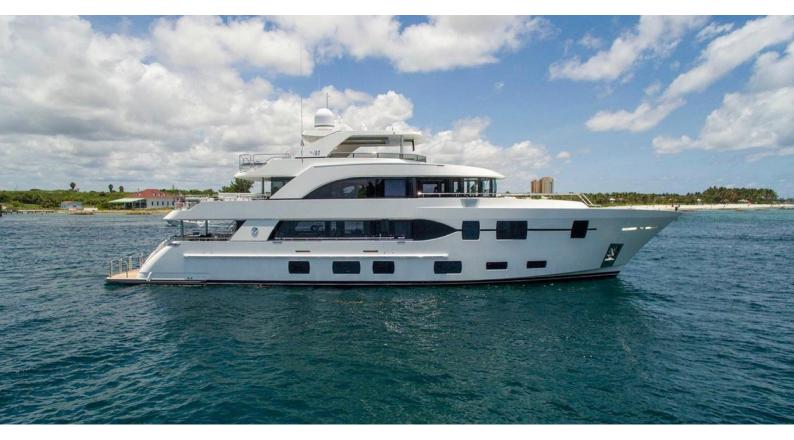

## **WRECKLESS**

Yacht Charter Details for 'Wreckless', the 36.58m Superyacht built by Ocean Alexander

**SPECIFICATIONS** 

LENGTH 36.58m / 120'

BEAM DRAFT 7.7m / 25'3 2m / 6'7

YEAR REFIT 2017 2023

CRUISING SPEED 13.5 Knots

ACCOMMODATION

GUESTS CABINS CREW

10 5 6

CABIN CONFIGURATION

1 Master2 Double1 Twin1 Convertible

NOT FOR CHARTER

This is yacht is not available for charter

FOR MORE INFORMATION: