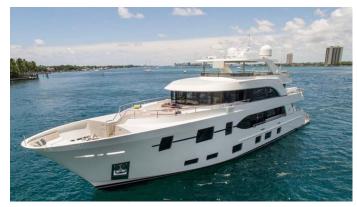

## **WRECKLESS**

Yacht Charter Details for 'Wreckless', the 36.58m Superyacht built by Ocean Alexander

**SPECIFICATIONS** 

LENGTH 36.58m / 120'

BEAM DRAFT 7.7m / 25'3 2m / 6'7

YEAR REFIT 2017 2023

CRUISING SPEED 13.5 Knots

ACCOMMODATION

GUESTS CABINS CREW

10 5 6

CABIN CONFIGURATION

1 Master2 Double1 Twin1 Convertible

NOT FOR CHARTER

This is yacht is not available for charter

FOR MORE INFORMATION: