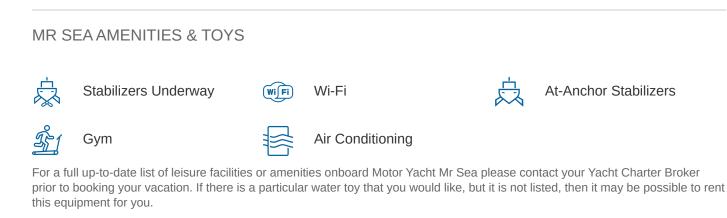

### MR SEA YACHT CHARTER

Superyacht MR SEA was built in 2009 by Sunseeker. She is a 28.02m / 91'11 90 Yacht motor yacht with exterior design by Sunseeker and interior styling by Sunseeker . Mr Sea offers accommodation for up to 10 guests in 4 cabins with additional room for her crew of 4. She features a variety of amenities to ensure comfortable charter vacations, including, Air Conditioning, WiFi connection on board, Gym/exercise equipment, Stabilisers underway & Stabilizers at Anchor. She also carries an impressive collection of toys as listed below.