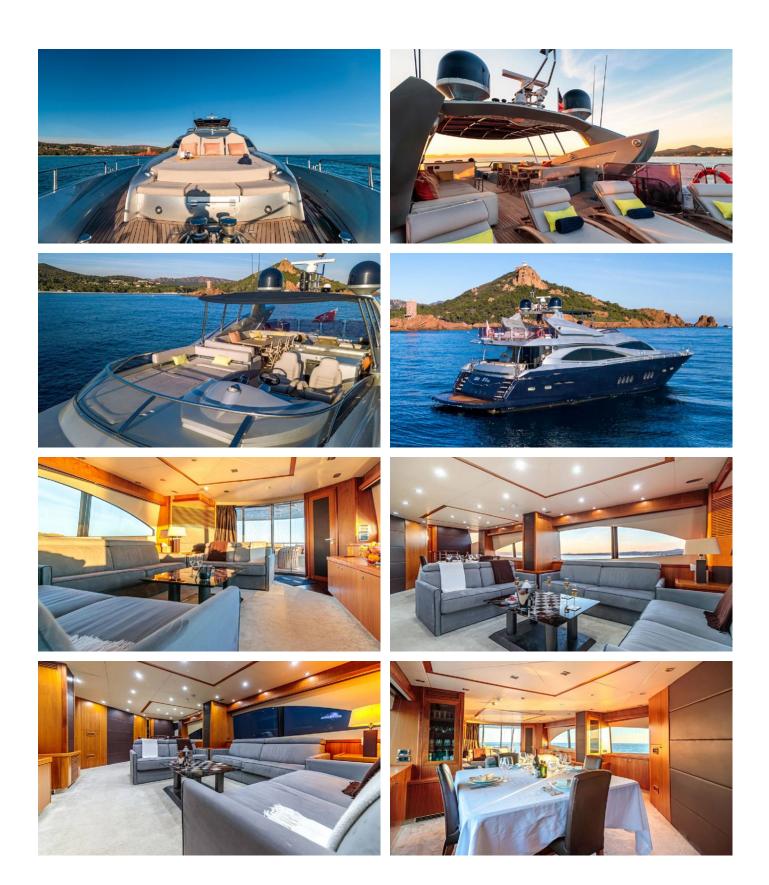

### ACCOMMODATION

GUESTS CABINS CREW

CABIN CONFIGURATION 1 Master 1 VIP 2 Double/Twin 2 Pullman

### MR SEA YACHT CHARTER

Superyacht MR SEA was built in 2009 by Sunseeker. She is a 28.02m / 91'11 90 Yacht motor yacht with exterior design by Sunseeker and interior styling by Sunseeker . Mr Sea offers accommodation for up to 10 guests in 4 cabins with additional room for her crew of 4. She features a variety of amenities to ensure comfortable charter vacations, including, Air Conditioning, WiFi connection on board, Gym/exercise equipment, Stabilisers underway & Stabilizers at Anchor. She also carries an impressive collection of toys as listed below.