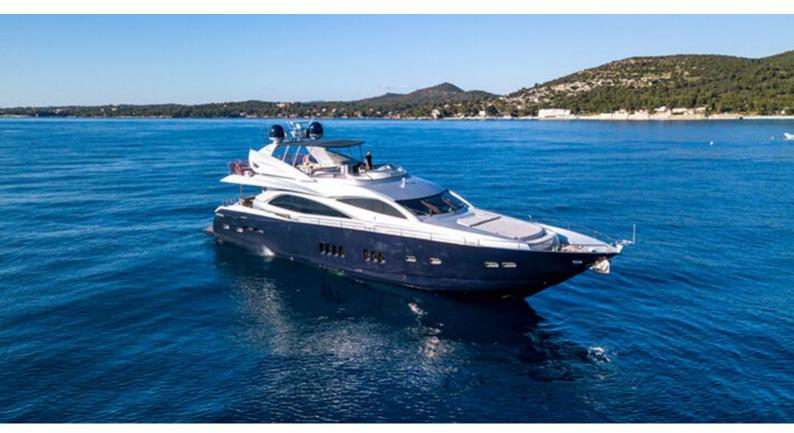

# MR SEA

Yacht Charter Details for 'Mr Sea', the 28.02m Superyacht built by Sunseeker

### MR SEA YACHT CHARTER

Superyacht MR SEA was built in 2009 by Sunseeker. She is a 28.02m / 91'11 90 Yacht motor yacht with exterior design by Sunseeker and interior styling by Sunseeker . Mr Sea offers accommodation for up to 10 guests in 4 cabins with additional room for her crew of 4. She features a variety of amenities to ensure comfortable charter vacations, including, Air Conditioning, WiFi connection on board, Gym/exercise equipment, Stabilisers underway & Stabilizers at Anchor. She also carries an impressive collection of toys as listed below.