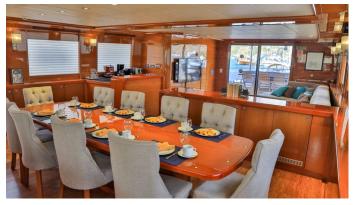

#### CANARIA YACHT CHARTER

Superyacht CANARIA was built in 2013 by Bodrum Shipyard. She is a 37m / 121'5 Custom motor/sailer yacht with exterior design by . Canaria offers accommodation for up to 12 guests in 6 cabins with additional room for her crew of 7. She features a variety of amenities to ensure comfortable charter vacations. She also carries an impressive collection of toys as listed below.