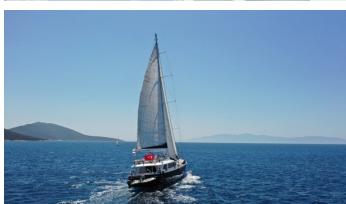

# **CANARIA**

Yacht Charter Details for 'Canaria', the 37m Superyacht built by Bodrum Shipyard

**SPECIFICATIONS** 

LENGTH 37m / 121'5

BEAM DRAFT 8.06m / 26'5 3.7m / 12'2

YEAR REFIT 2013 2023

CRUISING SPEED 12 Knots **ACCOMMODATION** 

#### CANARIA YACHT CHARTER

Superyacht CANARIA was built in 2013 by Bodrum Shipyard. She is a 37m / 121'5 Custom motor/sailer yacht with exterior design by . Canaria offers accommodation for up to 12 guests in 6 cabins with additional room for her crew of 7. She features a variety of amenities to ensure comfortable charter vacations. She also carries an impressive collection of toys as listed below.