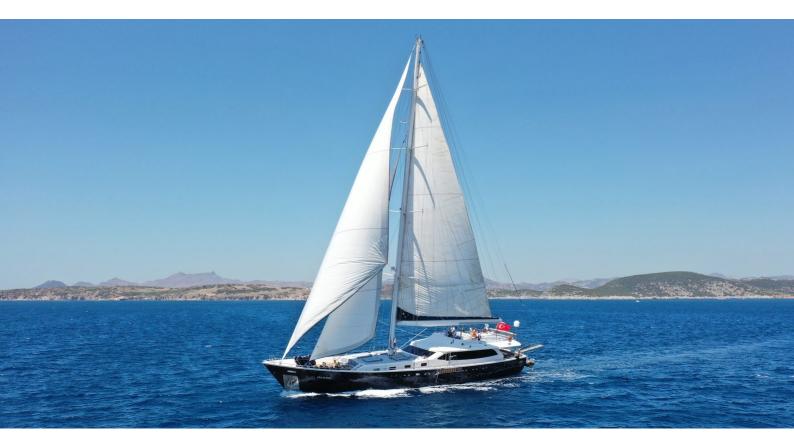

# **CANARIA**

Yacht Charter Details for 'Canaria', the 37m Superyacht built by Bodrum Shipyard

**SPECIFICATIONS** 

LENGTH 37m / 121'5

BEAM DRAFT 8.06m / 26'5 3.7m / 12'2

YEAR REFIT 2013 2023

CRUISING SPEED 12 Knots **ACCOMMODATION** 

#### CANARIA YACHT CHARTER

Superyacht CANARIA was built in 2013 by Bodrum Shipyard. She is a 37m / 121'5 Custom motor/sailer yacht with exterior design by . Canaria offers accommodation for up to 12 guests in 6 cabins with additional room for her crew of 7. She features a variety of amenities to ensure comfortable charter vacations. She also carries an impressive collection of toys as listed below.