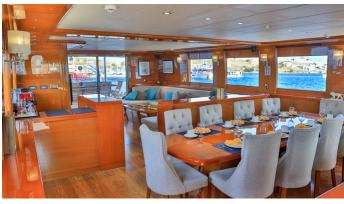

#### CANARIA YACHT CHARTER

Superyacht CANARIA was built in 2013 by Bodrum Shipyard. She is a 37m / 121'5 Custom motor/sailer yacht with exterior design by . Canaria offers accommodation for up to 12 guests in 6 cabins with additional room for her crew of 7. She features a variety of amenities to ensure comfortable charter vacations. She also carries an impressive collection of toys as listed below.

### **CANARIA AMENITIES & TOYS**

Outdoor Bar

Wi-Fi

Sunpads

Air Conditioning

For a full up-to-date list of leisure facilities or amenities onboard Motor/Sailer Yacht Canaria please contact your Yacht Charter Broker prior to booking your vacation. If there is a particular water toy that you would like, but it is not listed, then it may be possible to rent this equipment for you.