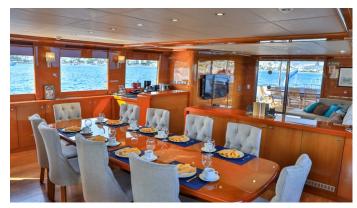

#### CANARIA YACHT CHARTER

Superyacht CANARIA was built in 2013 by Bodrum Shipyard. She is a 37m / 121'5 Custom motor/sailer yacht with exterior design by . Canaria offers accommodation for up to 12 guests in 6 cabins with additional room for her crew of 7. She features a variety of amenities to ensure comfortable charter vacations. She also carries an impressive collection of toys as listed below.

### **CANARIA AMENITIES & TOYS**

Outdoor Bar

Wi-Fi

Sunpads

Air Conditioning

For a full up-to-date list of leisure facilities or amenities onboard Motor/Sailer Yacht Canaria please contact your Yacht Charter Broker prior to booking your vacation. If there is a particular water toy that you would like, but it is not listed, then it may be possible to rent this equipment for you.