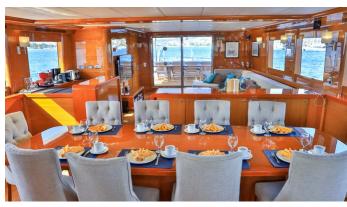

#### CANARIA YACHT CHARTER

Superyacht CANARIA was built in 2013 by Bodrum Shipyard. She is a 37m / 121'5 Custom motor/sailer yacht with exterior design by . Canaria offers accommodation for up to 12 guests in 6 cabins with additional room for her crew of 7. She features a variety of amenities to ensure comfortable charter vacations. She also carries an impressive collection of toys as listed below.

### **CANARIA AMENITIES & TOYS**

Outdoor Bar

Wi-Fi

Sunpads

Air Conditioning

For a full up-to-date list of leisure facilities or amenities onboard Motor/Sailer Yacht Canaria please contact your Yacht Charter Broker prior to booking your vacation. If there is a particular water toy that you would like, but it is not listed, then it may be possible to rent this equipment for you.